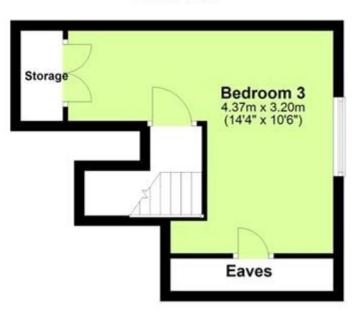

### First Floor

|                            |                   | Current | Potential |
|----------------------------|-------------------|---------|-----------|
| Very energy efficient - lo | wer running costs |         |           |
| (92-100) <b>A</b>          |                   |         |           |
| (81-91) B                  |                   |         | 84        |
| (69-80)                    | C                 |         |           |
| (55-68)                    | D                 |         |           |
| (39-54)                    | 2                 | 45      |           |
| (21-38)                    | F                 |         |           |

Once inside you will find a well maintained property, there is a kitchen leading on to the living room which are both sunny and bright. There are two bedrooms downstairs and an additional bedroom upstairs, you will also find a good sized family bathroom. The gardens are lovely, with a load of space to the side, this is mainly laid to lawn with a good variety of plants & shrubs, the rear has a patio and further lawned area as well as double gates to the side with a dropped kerb, this provides driveway parking for 2/3 vehicles. Viewing of this property is highly recommneded.