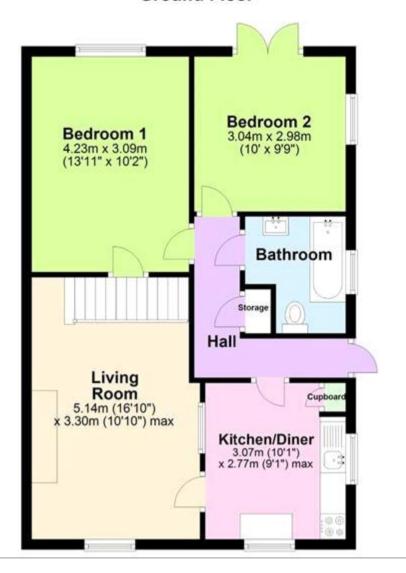

# **Ground Floor**

Once inside you will find a well maintained property, there is a kitchen leading on to the living room which are both sunny and bright. There are two bedrooms downstairs and an additional bedroom upstairs, you will also find a good sized family bathroom. The gardens are lovely, with a load of space to the side, this is mainly laid to lawn with a good variety of plants & shrubs, the rear has a patio and further lawned area as well as double gates to the side with a dropped kerb, this provides driveway parking for 2/3 vehicles. Viewing of this property is highly recommneded.