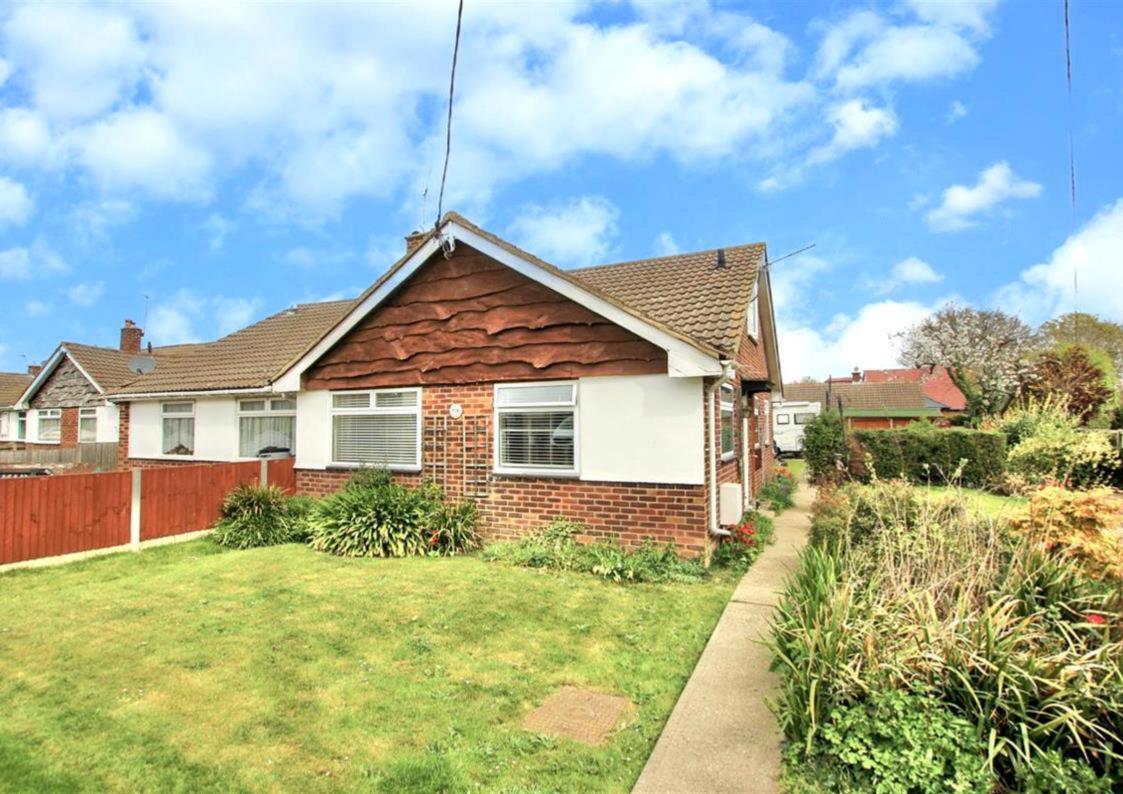

# Sweechgate, Broad Oak, Canterbury

Guide Price £325,000 Freehold

3 bedroom bungalow for sale

### **Description**

This Three Bedroom Semi-Detached Bungalow is ideally located in Broad Oak Village and occupies a great corner plot. This location is perfect for retiring couples or young families, there are plenty of good schools nearby and several large supermarkets, you will also find a good local shop and pub nearby too, ideal for day to day life. This property is offered for sale with No Forward Chain, the corner plot to this home provides great future potential, there is loads of space to both the side and the rear for extension, subject to relevant permissions.

Once inside you will find a well maintained property, there is a kitchen leading on to the living room which are both sunny and bright. There are two bedrooms downstairs and an additional bedroom upstairs, you will also find a good sized family bathroom. The gardens are lovely, with a load of space to the side, this is mainly laid to lawn with a good variety of plants & shrubs, the rear has a patio and further lawned area as well as double gates to the side with a dropped kerb, this provides driveway parking for 2/3 vehicles. Viewing of this property is highly recommneded.