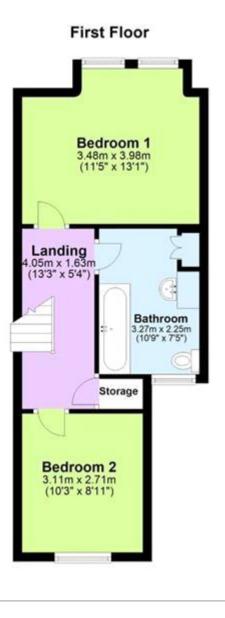

## Description

This lovely Two Bedroom Terraced House is ideally located in the popular seaside town of Folkestone in a nice quiet road. This property is within easy walking distance of the town centre and seafront and is ideal for first time buyers or investment. The house is literally ready to move straight into, there is a lovely open plan lounge/diner with a bay window letting in plenty of sunlight and feature curved walls and wooden flooring, the dining area is lovely and is sure to impress every viewer, this leads to a fully fitted modern kitchen at the rear of the house, there is a great range of fitted, light grey gloss units and complimentary worksurfaces and some integrated appliances too. Upstairs the house has two good sized double bedrooms, the master is a great size again with a bay window making it sunny and bright. The bathroom is in the middle of the two rooms too, so this property is perfectly designed for modern life.