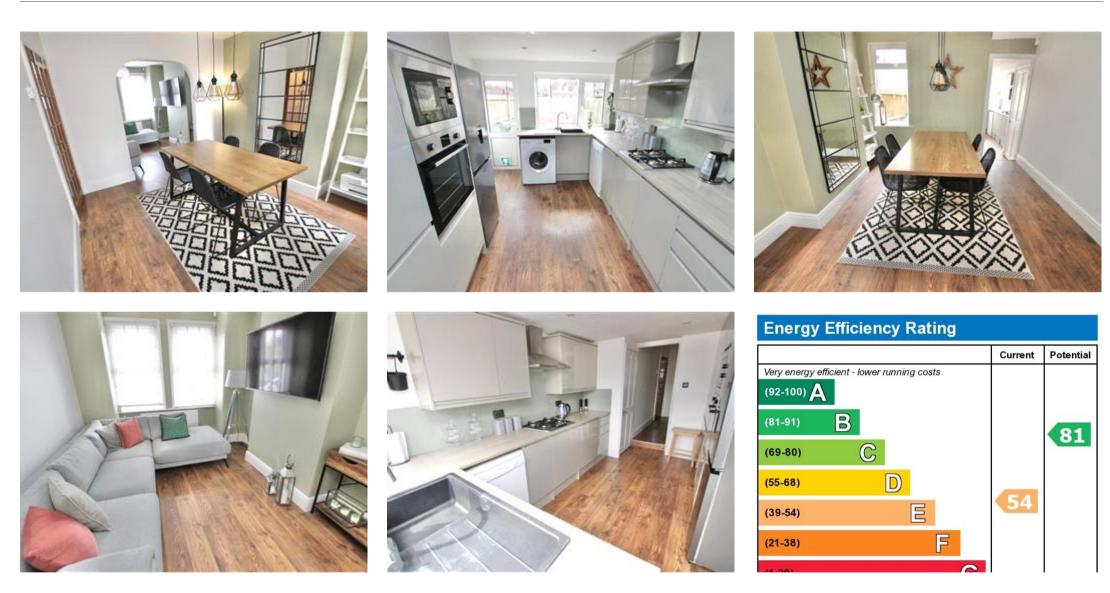

## Description

This lovely Two Bedroom Terraced House is ideally located in the popular seaside town of Folkestone in a nice quiet road. This property is within easy walking distance of the town centre and seafront and is ideal for first time buyers or investment. The house is literally ready to move straight into, there is a lovely open plan lounge/diner with a bay window letting in plenty of sunlight and feature curved walls and wooden flooring, the dining area is lovely and is sure to impress every viewer, this leads to a fully fitted modern kitchen at the rear of the house, there is a great range of fitted, light grey gloss units and complimentary worksurfaces and some integrated appliances too. Upstairs the house has two good sized double bedrooms, the master is a great size again with a bay window making it sunny and bright. The bathroom is in the middle of the two rooms too, so this property is perfectly designed for modern life.