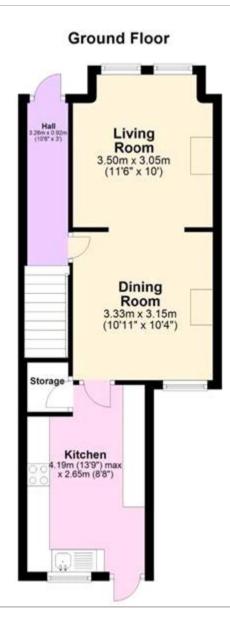

## Description

This lovely Two Bedroom Terraced House is ideally located in the popular seaside town of Folkestone in a nice quiet road. This property is within easy walking distance of the town centre and seafront and is ideal for first time buyers or investment. The house is literally ready to move straight into, there is a lovely open plan lounge/diner with a bay window letting in plenty of sunlight and feature curved walls and wooden flooring, the dining area is lovely and is sure to impress every viewer, this leads to a fully fitted modern kitchen at the rear of the house, there is a great range of fitted, light grey gloss units and complimentary worksurfaces and some integrated appliances too. Upstairs the house has two good sized double bedrooms, the master is a great size again with a bay window making it sunny and bright. The bathroom is in the middle of the two rooms too, so this property is perfectly designed for modern life.