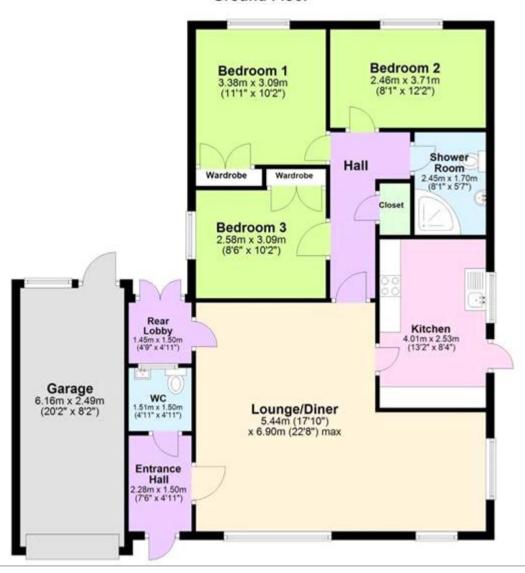

Once inside, you will not be disappointed, there is an entrance hall and a seperate toilet at the front of the property, this leads through to a huge open plan lounge/diner with plenty of windows, this let in loads of sunlight into this great living space. The kitchen is fitted with a good range of units and really is a great size for a couple or a family. Through the inner hallway you will find three good sized bedrooms and a bathroom complete with a shower cubicle. At the rear of the property is another lobby which leads to the mature rear garden, this wraps around the property to all three sides and there is good sized lawned area and a wealth of trees, plants and shrubs.