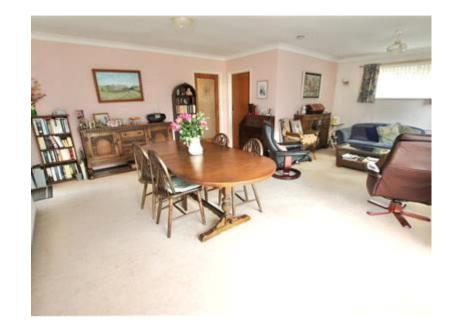

Once inside, you will not be disappointed, there is an entrance hall and a seperate toilet at the front of the property, this leads through to a huge open plan lounge/diner with plenty of windows, this let in loads of sunlight into this great living space. The kitchen is fitted with a good range of units and really is a great size for a couple or a family. Through the inner hallway you will find three good sized bedrooms and a bathroom complete with a shower cubicle. At the rear of the property is another lobby which leads to the mature rear garden, this wraps around the property to all three sides and there is good sized lawned area and a wealth of trees, plants and shrubs.