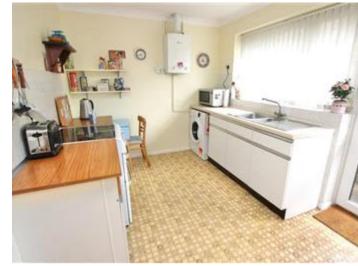

Once inside, you will not be disappointed, there is an entrance hall and a seperate toilet at the front of the property, this leads through to a huge open plan lounge/diner with plenty of windows, this let in loads of sunlight into this great living space. The kitchen is fitted with a good range of units and really is a great size for a couple or a family. Through the inner hallway you will find three good sized bedrooms and a bathroom complete with a shower cubicle. At the rear of the property is another lobby which leads to the mature rear garden, this wraps around the property to all three sides and there is good sized lawned area and a wealth of trees, plants and shrubs.