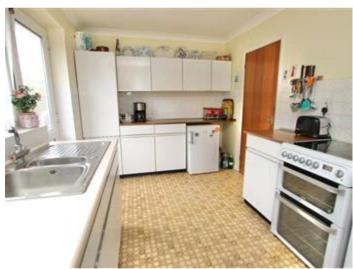

Once inside, you will not be disappointed, there is an entrance hall and a seperate toilet at the front of the property, this leads through to a huge open plan lounge/diner with plenty of windows, this let in loads of sunlight into this great living space. The kitchen is fitted with a good range of units and really is a great size for a couple or a family. Through the inner hallway you will find three good sized bedrooms and a bathroom complete with a shower cubicle. At the rear of the property is another lobby which leads to the mature rear garden, this wraps around the property to all three sides and there is good sized lawned area and a wealth of trees, plants and shrubs.