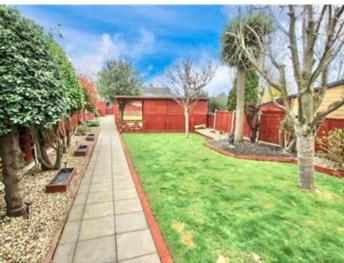

Outside is absolutely fantastic, there is a huge South Westerly facing rear garden, a large sun patio with plenty of room for outside dining and entertaining and two large lawned areas with a range of plants, shrubs and trees, there are also two large outbuildings again providing a party area and more storage.