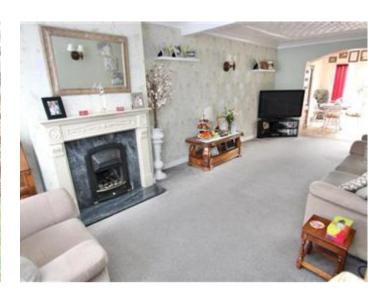

Once inside you will find a large entrance hallway, this has been made larger by the current owners and provides a great start to the viewing. The living room has been knocked through into one large open plan space, perfect for modern life and providing a sociable space that a family can enjoy. The kitchen has also been extended to the rear, making for a great sized modern kitchen/diner with a good range of units and complimentary work surfaces, the footings in the extension also are strong enough for two storeys, so there's loads of potential for the future too. Upstairs there are three bedrooms, two good sized doubles and a well fitted three piece white family bathroom.