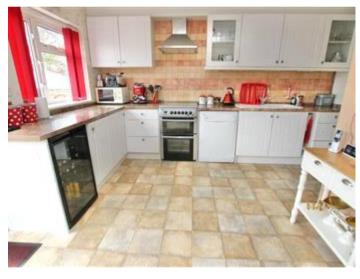

Once inside you will find a large entrance hallway, this has been made larger by the current owners and provides a great start to the viewing. The living room has been knocked through into one large open plan space, perfect for modern life and providing a sociable space that a family can enjoy. The kitchen has also been extended to the rear, making for a great sized modern kitchen/diner with a good range of units and complimentary work surfaces, the footings in the extension also are strong enough for two storeys, so there's loads of potential for the future too. Upstairs there are three bedrooms, two good sized doubles and a well fitted three piece white family bathroom.