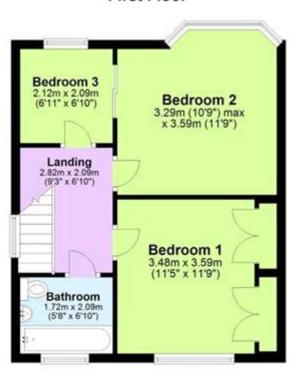

# **Ground Floor** Hall 4.67m x 1.64m (15'4" x 5'4") Carport 6.07m x 2.19m (19'11" x 7'2") Living Room 7.22m (23'8") max x 3.44m (11'4") Utility 3.79m x 2.19m (12'5" x 7'2") Kitchen/Diner 5.43m x 5.18m (17'10" x 17')

#### First Floor

Viewing by appointment only
Oatley & O'Connor Ltd - Head Office
Oatley & O'Connor, 27 Castle Street, Canterbury, Kent CT1 2PX
Tel: 01227 903156 Email: james@oatleyandoconnor.com Website: https://oatleyandoconnor.com/