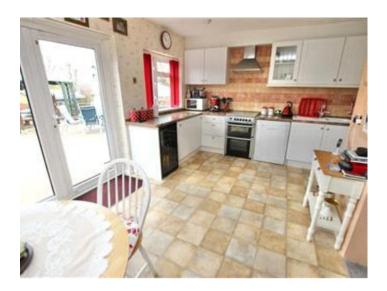

Once inside you will find a large entrance hallway, this has been made larger by the current owners and provides a great start to the viewing. The living room has been knocked through into one large open plan space, perfect for modern life and providing a sociable space that a family can enjoy. The kitchen has also been extended to the rear, making for a great sized modern kitchen/diner with a good range of units and complimentary work surfaces, the footings in the extension also are strong enough for two storeys, so there's loads of potential for the future too. Upstairs there are three bedrooms, two good sized doubles and a well fitted three piece white family bathroom.