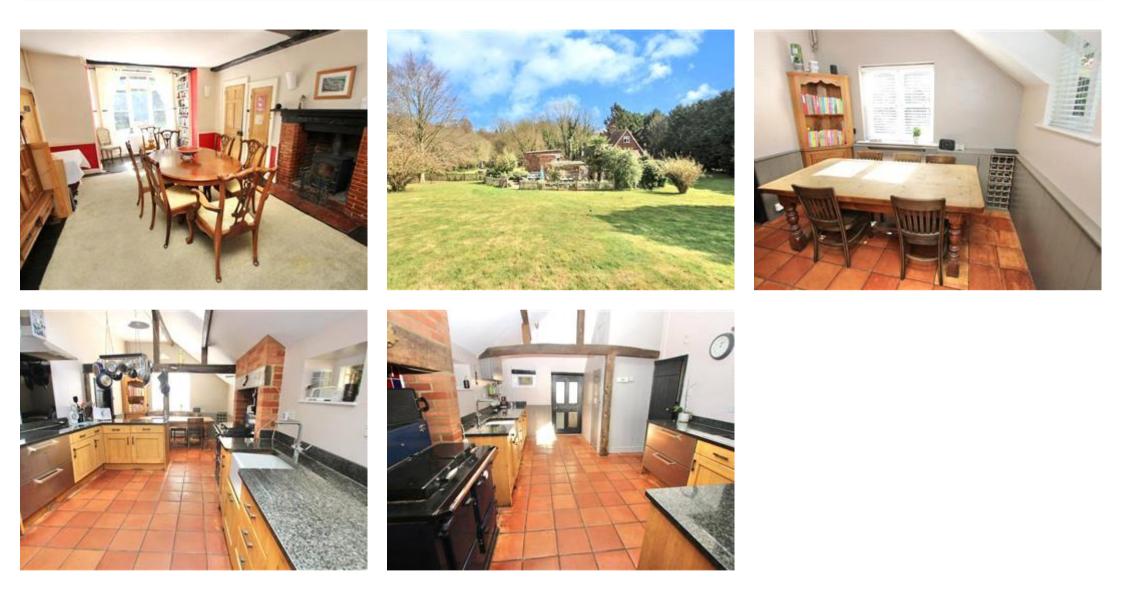

You enter the electric wooden gates and the property stands proud on the left hand side, there is plenty of parking on a huge driveway which goes all around one side of the house and right to the rear of the property. The Gardens surround the house to all sides and you will find a nice mix of family spaces with a large barbeque terrace and seating area to a country life with large lawned areas, perfect for animals and families with children. The house has loads of character and charm and dates back to the mid 1600's, there is a beautiful wooden entrance door, which takes you in to the property. The house has three main reception rooms, this includes a large living room with fireplace and log burner, a huge formal dining room with another fireplace and log burner, there is also a separate study. The house has a huge kitchen/breakfast room, loads of space for a family to congregate, there is plenty of space to sit down as well as cook and the classic Aga in place too. The downstairs is completed by a utility room, tack room and storage space and downstairs cloakroom. On the first floor there are three bedrooms, the master has it's own dressing room and luxury en-suite shower room, both the other bedrooms are good sized doubles and there is a family bathroom too. On the top floor there are two further double bedrooms, both of which have an en-suite shower room too.

Outside the gardens are fabulous, they surround the property and are nice and private, there is plenty of space for anyone to enjoy and outdoor lifestyle. VIEWING OF THIS PROPERTY IS HIGHLY RECOMMENDED