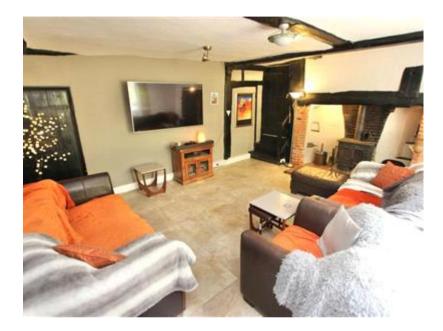

You enter the electric wooden gates and the property stands proud on the left hand side, there is plenty of parking on a huge driveway which goes all around one side of the house and right to the rear of the property. The Gardens surround the house to all sides and you will find a nice mix of family spaces with a large barbeque terrace and seating area to a country life with large lawned areas, perfect for animals and families with children. The house has loads of character and charm and dates back to the mid 1600's, there is a beautiful wooden entrance door, which takes you in to the property. The house has three main reception rooms, this includes a large living room with fireplace and log burner, a huge formal dining room with another fireplace and log burner, there is also a separate study. The house has a huge kitchen/breakfast room, loads of space for a family to congregate, there is plenty of space to sit down as well as cook and the classic Aga in place too. The downstairs is completed by a utility room, tack room and storage space and downstairs cloakroom. On the first floor there are three bedrooms, the master has it's own dressing room and luxury en-suite shower room, both the other bedrooms are good sized doubles and there is a family bathroom too. On the top floor there are two further double bedrooms, both of which have an en-suite shower room too.