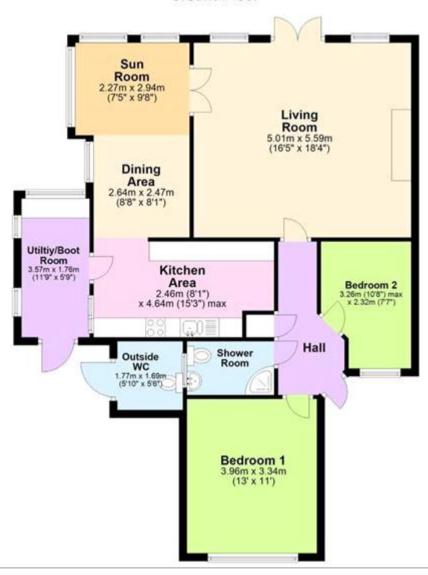

Once inside, you will not be disappointed either, there are two good sized bedrooms, both with newly whitewashed walls and new grey carpets. The large living room at the rear is fabulous, so much space to spread out, it has a fireplace as a feature and French doors opening out onto the large garden, this is a really sunny room. The kitchen is modern too, there are a full range of appliances and white fitted wall and base units, there is also an extractor hood and fitted oven, this room opens out onto a good sized dining area and a sun room, all of which is open plan. This property also comes with a useful utility/ boot room on the side, a good sized shower room and an outside toilet and washing area that is another great space. This property is for sale with NO CHAIN and would suit downsizing couples perfectly - VIEWING ADVISED

## **Ground Floor**

Viewing by appointment only
Oatley & O'Connor Ltd - Head Office
Oatley & O'Connor, 27 Castle Street, Canterbury, Kent CT1 2PX
Tel: 01227 903156 Email: james@oatleyandoconnor.com Website: https://oatleyandoconnor.com/