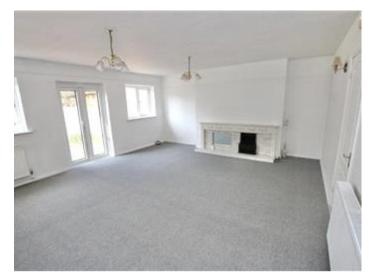

Once inside, you will not be disappointed either, there are two good sized bedrooms, both with newly whitewashed walls and new grey carpets. The large living room at the rear is fabulous, so much space to spread out, it has a fireplace as a feature and French doors opening out onto the large garden, this is a really sunny room. The kitchen is modern too, there are a full range of appliances and white fitted wall and base units, there is also an extractor hood and fitted oven, this room opens out onto a good sized dining area and a sun room, all of which is open plan. This property also comes with a useful utility/ boot room on the side, a good sized shower room and an outside toilet and washing area that is another great space. This property is for sale with NO CHAIN and would suit downsizing couples perfectly - VIEWING ADVISED