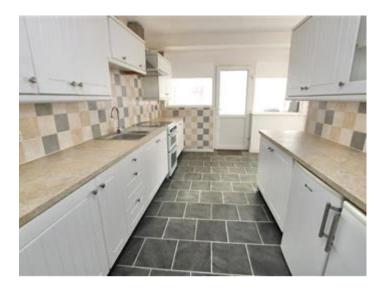

Once inside, you will not be disappointed either, there are two good sized bedrooms, both with newly whitewashed walls and new grey carpets. The large living room at the rear is fabulous, so much space to spread out, it has a fireplace as a feature and French doors opening out onto the large garden, this is a really sunny room. The kitchen is modern too, there are a full range of appliances and white fitted wall and base units, there is also an extractor hood and fitted oven, this room opens out onto a good sized dining area and a sun room, all of which is open plan. This property also comes with a useful utility/ boot room on the side, a good sized shower room and an outside toilet and washing area that is another great space. This property is for sale with NO CHAIN and would suit downsizing couples perfectly - VIEWING ADVISED