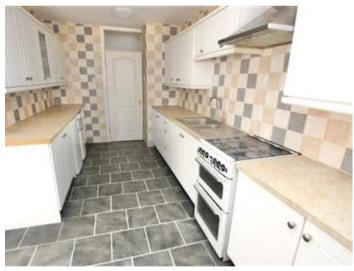

Once inside, you will not be disappointed either, there are two good sized bedrooms, both with newly whitewashed walls and new grey carpets. The large living room at the rear is fabulous, so much space to spread out, it has a fireplace as a feature and French doors opening out onto the large garden, this is a really sunny room. The kitchen is modern too, there are a full range of appliances and white fitted wall and base units, there is also an extractor hood and fitted oven, this room opens out onto a good sized dining area and a sun room, all of which is open plan. This property also comes with a useful utility/ boot room on the side, a good sized shower room and an outside toilet and washing area that is another great space. This property is for sale with NO CHAIN and would suit downsizing couples perfectly - VIEWING ADVISED