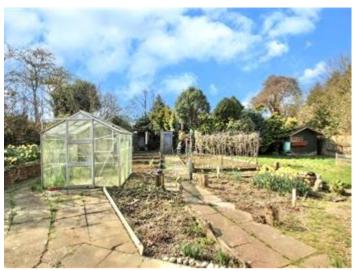

This bungalow has a lovely South Westerly Facing Rear Garden, plenty of space to grow your own veg and also have room to enjoy sitting out in the warm Kentish sunshine, there is a large carport too, and driveway parking for several vehicles, you will find plenty of space around this property.