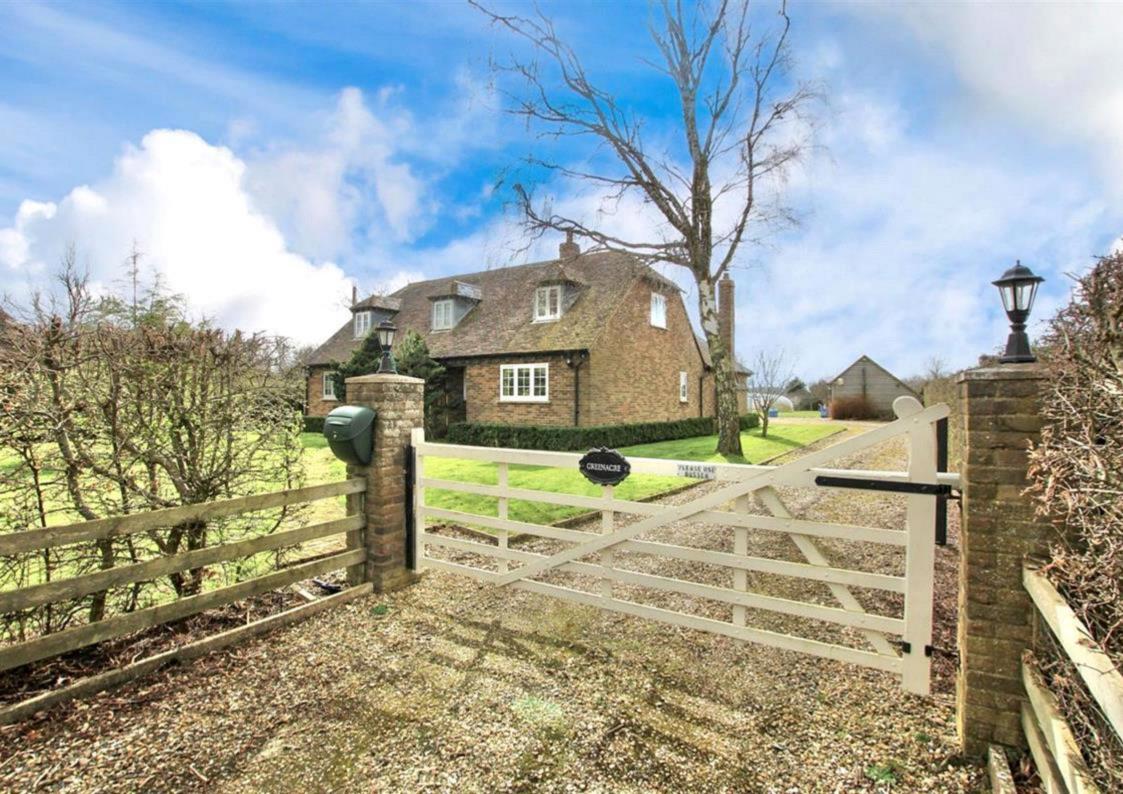

## Description

Greenacre is an individually designed, Detached Four Bedroom House which is perfectly located in the Elham Valley. This property is simply stunning and benefits from a huge plot which measures 6.36 acres in total, this includes a 1 acre formal garden with detached double garage and detached barn with a full range of outbuildings and a paddock measuring 5.36 acres adjacent to the property, perfect for horses and animals.

You enter the grounds through the electric gates and up the sweeping gravel driveway to this home, there is countryside all around the property and outstanding views to all sides.

Once inside the property, you will not be disappointed, the large formal dining room is fantastic and has a lovely log burner, easily enough seating for huge family gatherings and formal dinner parties, the living room at the rear, again has a log burner and a lovely view across the garden and conservatory.