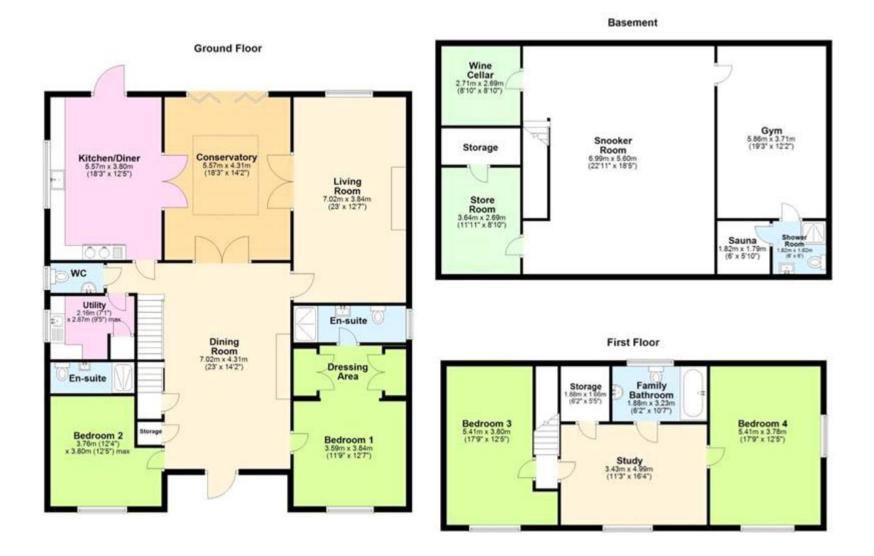

The kitchen/diner has a full range of white gloss units and wooden work surfaces, along with integrated appliances and a range cooker. The conservatory sits perfectly between these three rooms and has bi-fold doors opening out to the garden and a solid glass roof with loads of sunlight streaming in. There are two double bedrooms on the ground floor, the main bedroom has a dressing area with fitted wardrobes and a luxury en-suite shower room, the second bedroom bedroom also has an en-suite shower room with double walk in shower cubicle. There is also a downstairs cloakroom and utility room on this floor.

This property has a massive basement area, there is a snooker room with full size snooker table, a gym with a sauna and shower room, a wine cellar and two large storage areas.

The top floor has two further double bedrooms, a family bathroom and a huge study area with Velux window overlooking the gardens. Outside you will be amazed by the space on offer, the double garage has an electric up and over door and the detached barn is a great place to store your logs and tools. There is a full range of other outbuildings, including a huge shed, polytunnel greenhouse and a chicken coup so you can farm your own eggs.