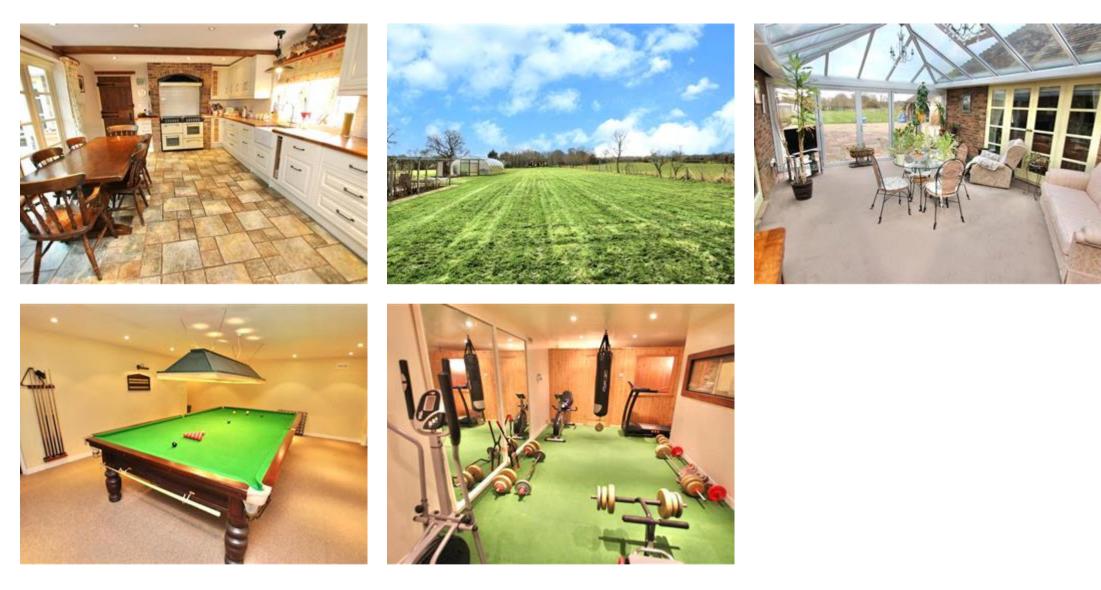

The kitchen/diner has a full range of white gloss units and wooden work surfaces, along with integrated appliances and a range cooker. The conservatory sits perfectly between these three rooms and has bi-fold doors opening out to the garden and a solid glass roof with loads of sunlight streaming in. There are two double bedrooms on the ground floor, the main bedroom has a dressing area with fitted wardrobes and a luxury en-suite shower room, the second bedroom bedroom also has an en-suite shower room with double walk in shower cubicle. There is also a downstairs cloakroom and utility room on this floor.

This property has a massive basement area, there is a snooker room with full size snooker table, a gym with a sauna and shower room, a wine cellar and two large storage areas.

The top floor has two further double bedrooms, a family bathroom and a huge study area with Velux window overlooking the gardens. Outside you will be amazed by the space on offer, the double garage has an electric up and over door and the detached barn is a great place to store your logs and tools. There is a full range of other outbuildings, including a huge shed, polytunnel greenhouse and a chicken coup so you can farm your own eggs.