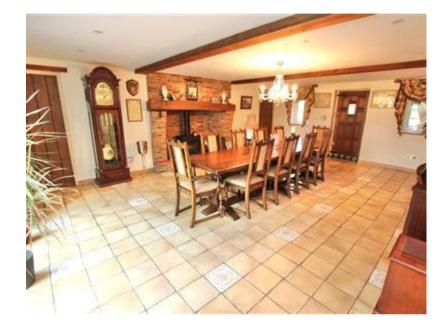

You enter the grounds through the electric gates and up the sweeping gravel driveway to this home, there is countryside all around the property and outstanding views to all sides.

Once inside the property, you will not be disappointed, the large formal dining room is fantastic and has a lovely log burner, easily enough seating for huge family gatherings and formal dinner parties, the living room at the rear, again has a log burner and a lovely view across the garden and conservatory.