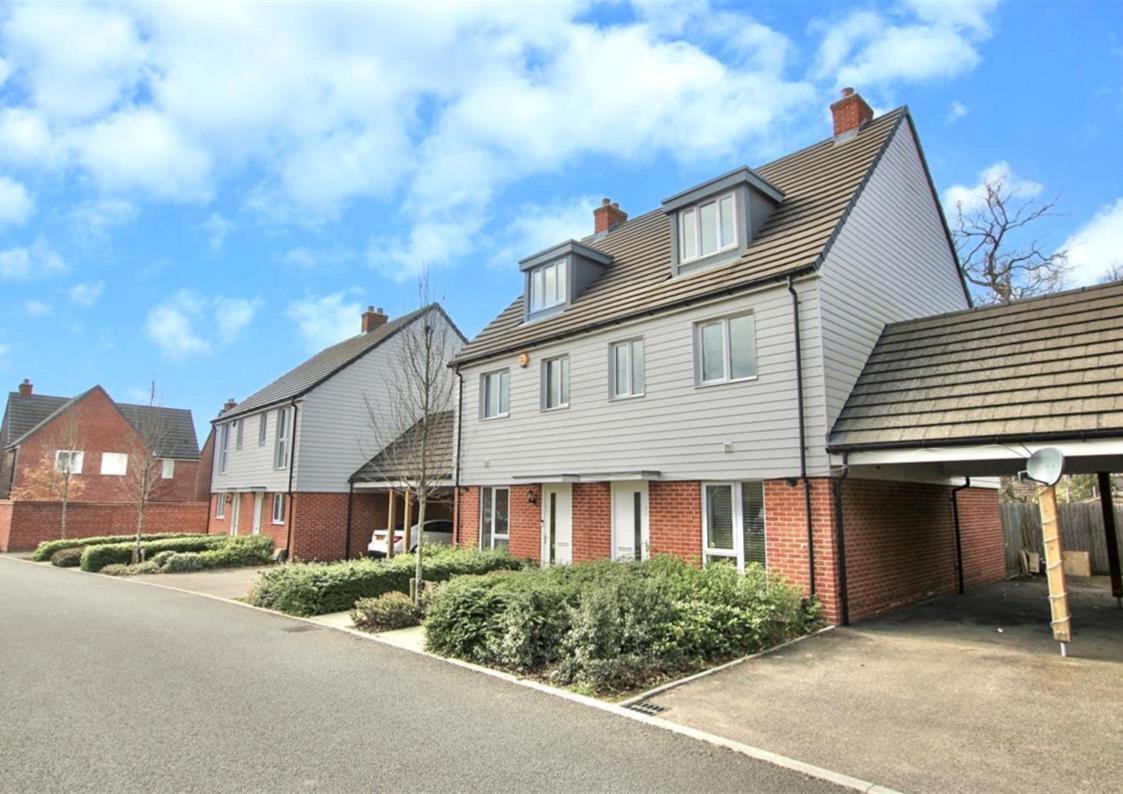

As soon as you pull up outside the property, it is clear to see the house is well maintained, there are some nice plants in the front garden and the property has plenty of kerb appeal, to the side of the house is a large carport, with a driveway that provides off road parking for three cars.