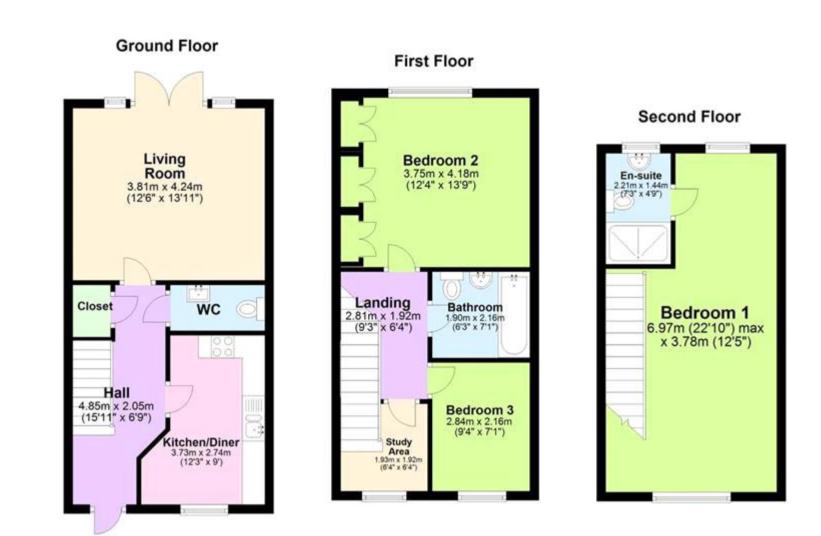

Once inside, you will not be disappointed, the hallway has a wooden floor and white painted walls, which makes for a good start to your viewing. At the front there is a well fitted white kitchen, with a good range of units and wooden worksurfaces, there is also space here for a small dining table. There is a lovely sunny living room at the back of the property, an ideal place to watch the television or to throw the French doors open and let in a cooling breeze in the warmer months, there is also a ground floor cloakroom.

On the first floor, there are two good sized bedrooms, the second bedroom has a full wall of fitted wardrobes and there is a well fitted family bathroom with off the floor sink, you will also find a small study area with stairs up to the top floor.

The master bedroom is huge, a great retreat for mum and dad after a busy day and with a skylight window and plenty of space, there is an en-suite too with a double shower enclosure which is in great

condition.