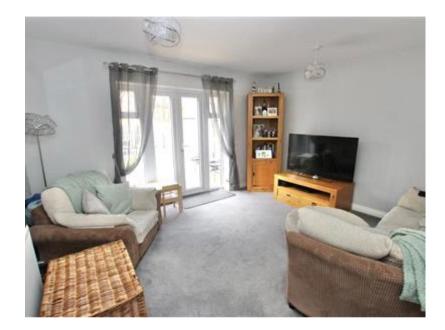

Once inside, you will not be disappointed, the hallway has a wooden floor and white painted walls, which makes for a good start to your viewing. At the front there is a well fitted white kitchen, with a good range of units and wooden worksurfaces, there is also space here for a small dining table. There is a lovely sunny living room at the back of the property, an ideal place to watch the television or to throw the French doors open and let in a cooling breeze in the warmer months, there is also a ground floor cloakroom.