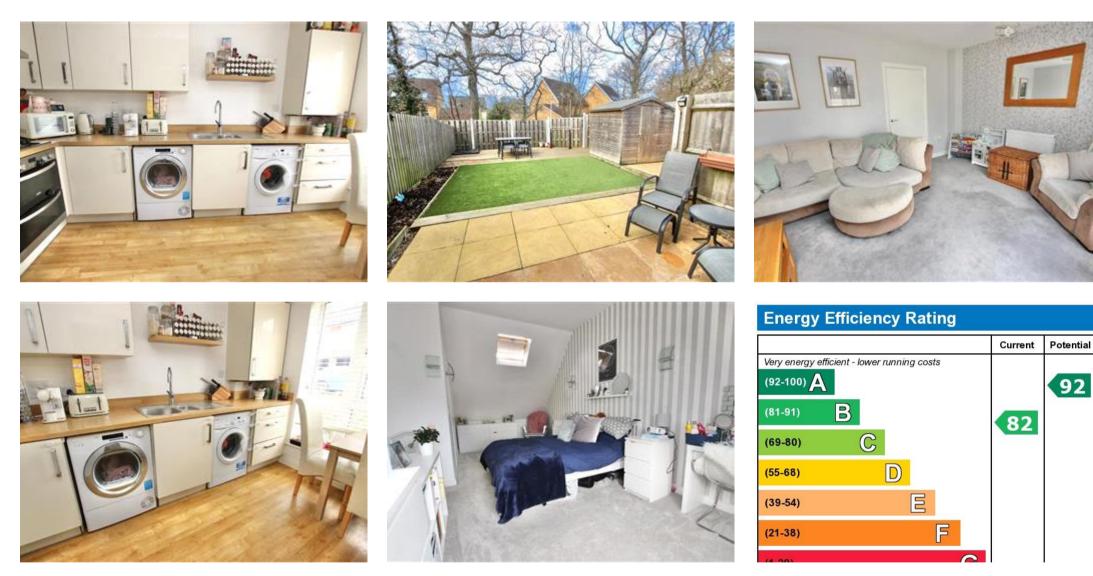

Once inside, you will not be disappointed, the hallway has a wooden floor and white painted walls, which makes for a good start to your viewing. At the front there is a well fitted white kitchen, with a good range of units and wooden worksurfaces, there is also space here for a small dining table. There is a lovely sunny living room at the back of the property, an ideal place to watch the television or to throw the French doors open and let in a cooling breeze in the warmer months, there is also a ground floor cloakroom.

The garden to the rear has been landscaped and has a patio, artificial grass and a good sized decked area, ideal for summer barbeques, there is also a shed for storage and side access to the driveway and carport. VIEWING HIGHLY RECOMMNEDED