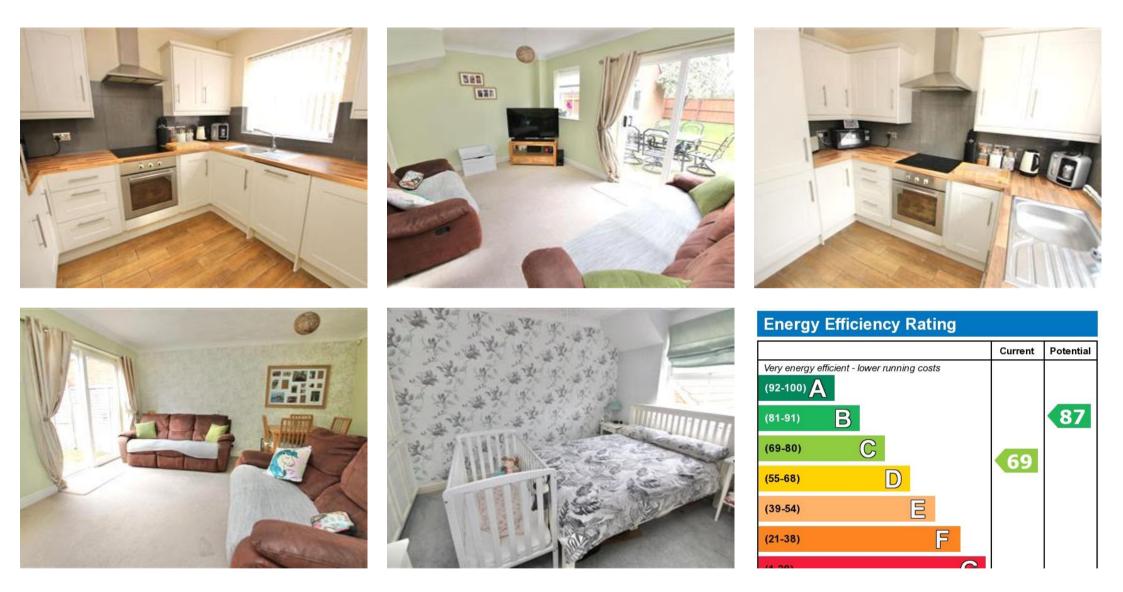

Once inside the property, you will feel instantly at home, there is a tile effect wooden flooring on both the hallway and kitchen, making the house easy to clean and giving a nice modern look.

The kitchen has been upgraded and has a great range of white wall and base units, solid wooden work surfaces and integrated appliances, this includes a dishwasher, fridge freezer and washing machine. The main living space is at the rear of the house overlooking the garden and has French doors leading out onto the decking, this room has enough space for a family or couple to sit and relax in front of the television or enjoy a sit down meal after a busy day. The ground floor is completed by a downstairs WC. Upstairs the house has two double bedrooms, the master has fitted wardrobes and an en-suite shower room, the second bedroom is also a good size too and there is a family bathroom, presented in white, with a three piece suite and complimentary tiling. Outside, the house has a cracking garden, there is a decked patio, ideal for