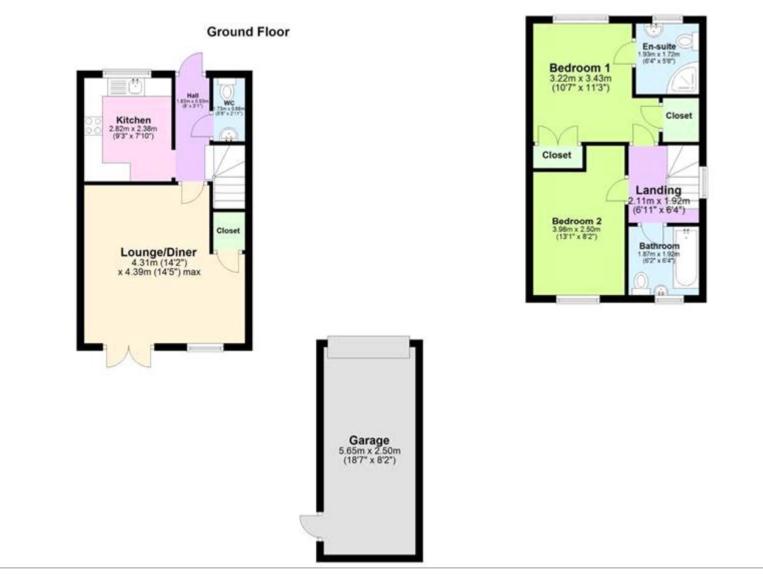

Once inside the property, you will feel instantly at home, there is a tile effect wooden flooring on both the hallway and kitchen, making the house easy to clean and giving a nice modern look.

The kitchen has been upgraded and has a great range of white wall and base units, solid wooden work surfaces and integrated appliances, this includes a dishwasher, fridge freezer and washing machine. The main living space is at the rear of the house overlooking the garden and has French doors leading out onto the decking, this room has enough space for a family or couple to sit and relax in front of the television or enjoy a sit down meal after a busy day. The ground floor is completed by a downstairs WC. Upstairs the house has two double bedrooms, the master has fitted wardrobes and an en-suite shower room, the second bedroom is also a good size too and there is a family bathroom, presented in white, with a three piece suite and complimentary tiling. Outside, the house has a cracking garden, there is a decked patio, ideal for

summer barbeques and a large lawned area with plenty of space for parties or a kick about, there is also an extra patio, access to the garage and to the side, the garden is also private too and not overlooked.