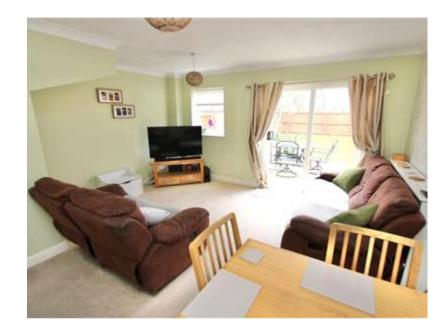

Once inside the property, you will feel instantly at home, there is a tile effect wooden flooring on both the hallway and kitchen, making the house easy to clean and giving a nice modern look.

The kitchen has been upgraded and has a great range of white wall and base units, solid wooden work surfaces and integrated appliances, this includes a dishwasher, fridge freezer and washing machine. The main living space is at the rear of the house overlooking the garden and has French doors leading out onto the decking, this room has enough space for a family or couple to sit and relax in front of the television or enjoy a sit down meal after a busy day. The ground floor is completed by a downstairs WC. Upstairs the house has two double bedrooms, the master has fitted wardrobes and an en-suite shower room, the second bedroom is also a good size too and there is a family bathroom, presented in white, with a three piece suite and complimentary tiling. Outside, the house has a cracking garden, there is a decked patio, ideal for