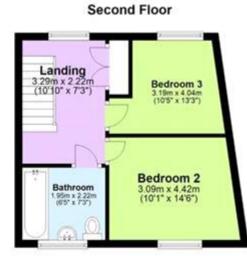

The next floor provides two double bedrooms and a good sized family bathroom. On the top floor there is a huge master bedroom, this room has a fitted wardrobe and two box bay windows letting in plenty of sunlight. There is an En-Suite shower room with a double walk in shower again in great condition.