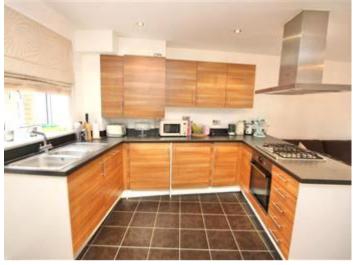

On the first floor, there is a large open plan living/dining/kitchen, complete with a full range of integrated appliances and good quality wall and base units, there is plenty of space for dining and a comfortable sitting room with a Juliette balcony, there is also a cloakroom on this floor and a large storage cupboard.