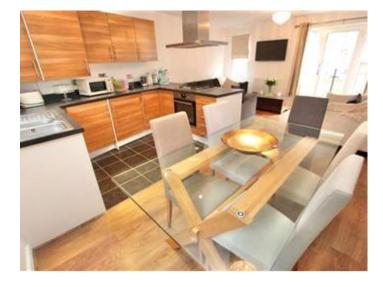

On the first floor, there is a large open plan living/dining/kitchen, complete with a full range of integrated appliances and good quality wall and base units, there is plenty of space for dining and a comfortable sitting room with a Juliette balcony, there is also a cloakroom on this floor and a large storage cupboard.