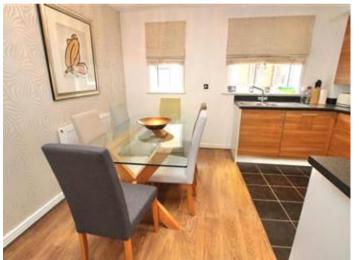

On the first floor, there is a large open plan living/dining/kitchen, complete with a full range of integrated appliances and good quality wall and base units, there is plenty of space for dining and a comfortable sitting room with a Juliette balcony, there is also a cloakroom on this floor and a large storage cupboard.