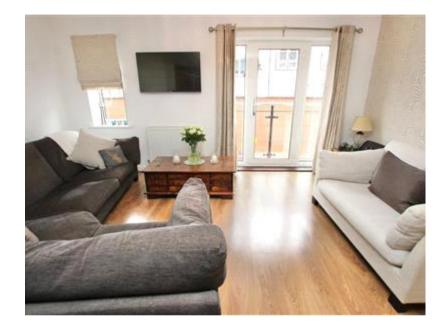

On the first floor, there is a large open plan living/dining/kitchen, complete with a full range of integrated appliances and good quality wall and base units, there is plenty of space for dining and a comfortable sitting room with a Juliette balcony, there is also a cloakroom on this floor and a large storage cupboard.