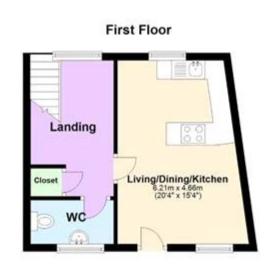

On the first floor, there is a large open plan living/dining/kitchen, complete with a full range of integrated appliances and good quality wall and base units, there is plenty of space for dining and a comfortable sitting room with a Juliette balcony, there is also a cloakroom on this floor and a large storage cupboard.