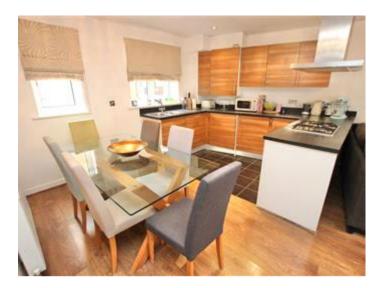

On the first floor, there is a large open plan living/dining/kitchen, complete with a full range of integrated appliances and good quality wall and base units, there is plenty of space for dining and a comfortable sitting room with a Juliette balcony, there is also a cloakroom on this floor and a large storage cupboard.