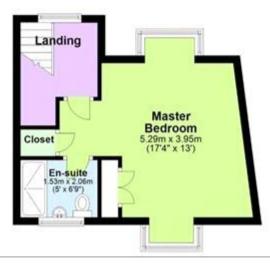

The next floor provides two double bedrooms and a good sized family bathroom. On the top floor there is a huge master bedroom, this room has a fitted wardrobe and two box bay windows letting in plenty of sunlight. There is an En-Suite shower room with a double walk in shower again in great condition.

## Tenure

Freehold

**Third Floor** 

Viewing by appointment only Oatley & O'Connor Ltd - Head Office Oatley & O'Connor, 27 Castle Street, Canterbury, Kent CT1 2PX Tel: 01227 903156 Email: james@oatleyandoconnor.com Website: https://oatleyandoconnor.com/