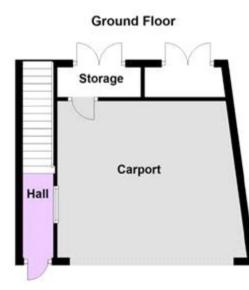

As soon as you pull up outside, you will find a well maintained home with plenty of kerb appeal. The ground floor has a large carport with enough space for a big car and a useful storage area too. The entrance hall is neutrally decorated with Antico flooring providing a warm welcome to this property.