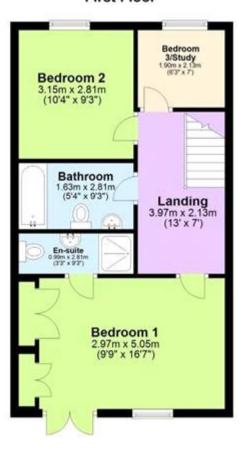

The first floor has three bedrooms, the master bedroom has an ensuite shower room and fitted wardrobes, as well as a Juliette balcony with a view over the conservatory and garden. There is a well fitted family bathroom also on this floor, this also has a shower over the bath and a lovely tiled floor.

#### **Ground Floor**

First Floor