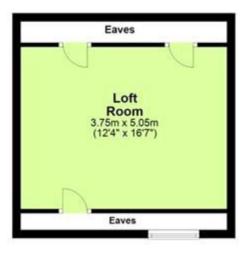

The top floor is where you can find a huge loft room, with a skylight window and plenty of storage in the Eaves cupboards too.

Outside there is a well maintained sunny rear garden, with a patio, raised planters and a pergola, this leads to a lawned area with a love seat and the essential garden shed, the property also has rear access down to the village where you can find some lovely walks and the community centre, within a short stroll. VIEWING HIGHLY RECOMMENDED.

#### Second Floor

|                                             | Current | Potentia |
|---------------------------------------------|---------|----------|
| Very energy efficient - lower running costs |         |          |
| (92-100) 🛕                                  |         |          |
| (81-91) B                                   |         | 87       |
| (69-80)                                     | 75      |          |
| (55-68)                                     |         |          |
| (39-54)                                     |         |          |
| (21-38)                                     |         |          |