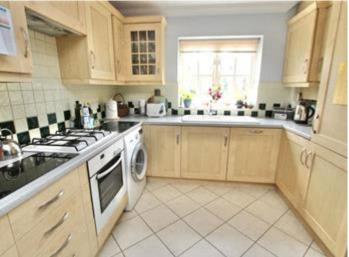

Once inside you will not be disappointed, the oak staircase and feature full length oak framed window in the hallway, make for a warm and welcoming entrance to the property. There is a good sized integrated kitchen/diner at the front of the house, there is a great range of fitted units and plenty of space for dining. The large lounge at the rear of the property is very spacious and light, this leads out to a conservatory with a vaulted ceiling and a log burner, making it a great place to sit down and relax.