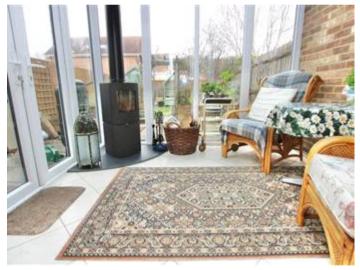

Once inside you will not be disappointed, the oak staircase and feature full length oak framed window in the hallway, make for a warm and welcoming entrance to the property. There is a good sized integrated kitchen/diner at the front of the house, there is a great range of fitted units and plenty of space for dining. The large lounge at the rear of the property is very spacious and light, this leads out to a conservatory with a vaulted ceiling and a log burner, making it a great place to sit down and relax.