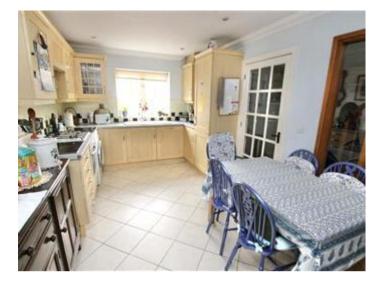

Once inside you will not be disappointed, the oak staircase and feature full length oak framed window in the hallway, make for a warm and welcoming entrance to the property. There is a good sized integrated kitchen/diner at the front of the house, there is a great range of fitted units and plenty of space for dining. The large lounge at the rear of the property is very spacious and light, this leads out to a conservatory with a vaulted ceiling and a log burner, making it a great place to sit down and relax.