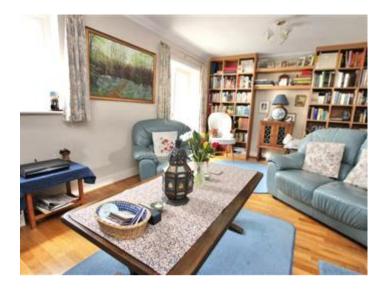

Once inside you will not be disappointed, the oak staircase and feature full length oak framed window in the hallway, make for a warm and welcoming entrance to the property. There is a good sized integrated kitchen/diner at the front of the house, there is a great range of fitted units and plenty of space for dining. The large lounge at the rear of the property is very spacious and light, this leads out to a conservatory with a vaulted ceiling and a log burner, making it a great place to sit down and relax.