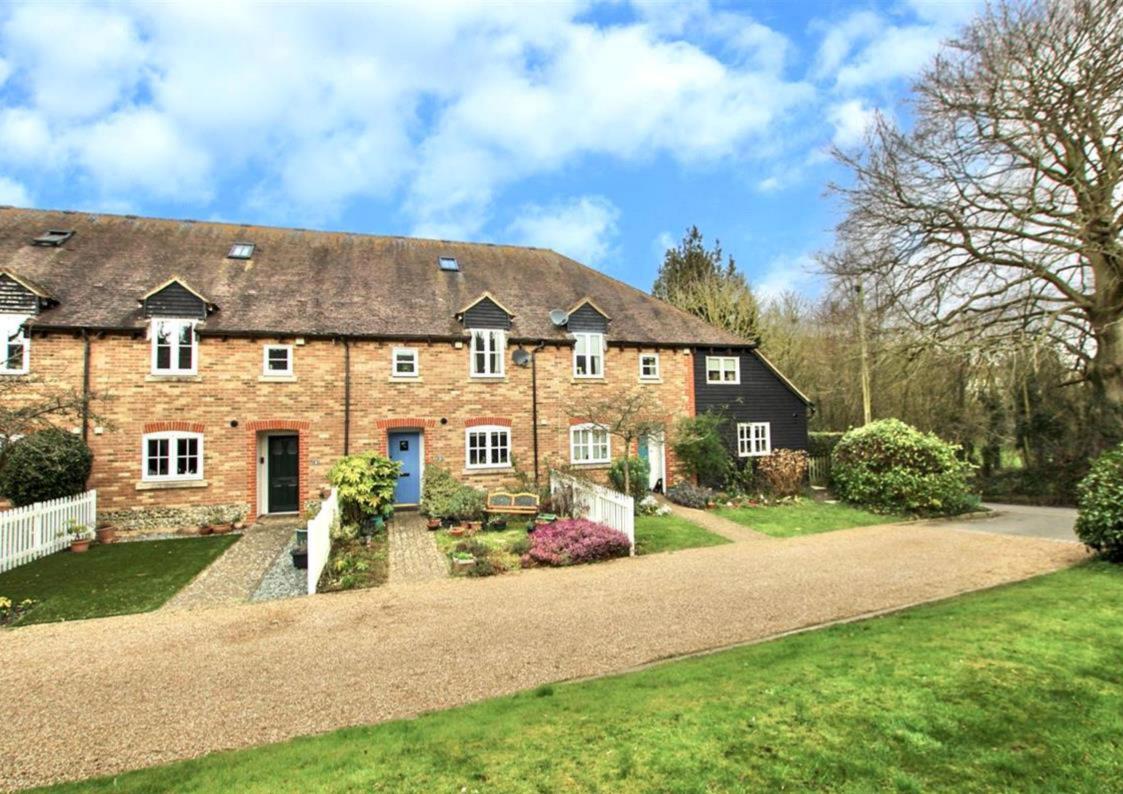

## **Description**

This Stunning Barn Style Property was Designed and Built by Oakley Homes in 2003 and is perfectly located in the Alkham Valley. The village is situated between Dover and Folkestone and benefits from loads of Green countryside all around, this property is ideally positioned in a nice quiet location. As soon as you arrive at the entrance to this property, it's clear to see the house is well maintained, there are only five properties in this select development and a large gravelled driveway with plenty of green space, colourful plants and shrubs, the house comes with a carport and additional parking space too.