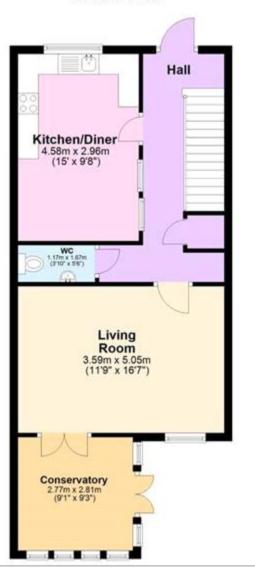

Once inside you will not be disappointed, the oak staircase and feature full length oak framed window in the hallway, make for a warm and welcoming entrance to the property. There is a good sized integrated kitchen/diner at the front of the house, there is a great range of fitted units and plenty of space for dining. The large lounge at the rear of the property is very spacious and light, this leads out to a conservatory with a vaulted ceiling and a log burner, making it a great place to sit down and relax.

#### **Ground Floor**

First Floor