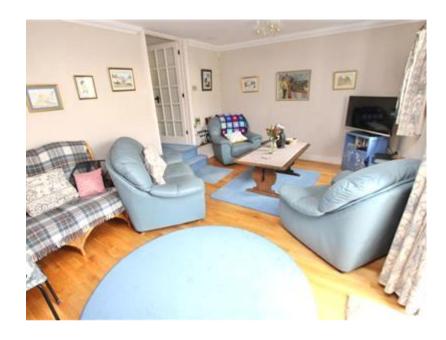

Once inside you will not be disappointed, the oak staircase and feature full length oak framed window in the hallway, make for a warm and welcoming entrance to the property. There is a good sized integrated kitchen/diner at the front of the house, there is a great range of fitted units and plenty of space for dining. The large lounge at the rear of the property is very spacious and light, this leads out to a conservatory with a vaulted ceiling and a log burner, making it a great place to sit down and relax.