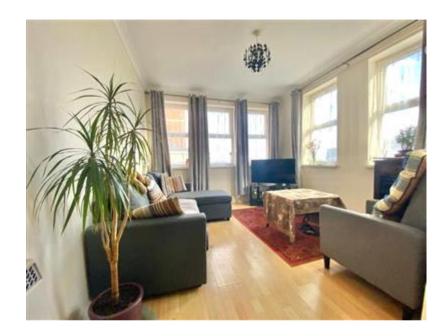

### **Description**

This ground floor flat is situated on the ground floor of a converted building; you can access the flat via the communal areas or your own private entrance. On entering the property through the communal hallway the first room you enter is the kitchen which is plenty big enough for a dining table. The lounge is at the front of the property with the two bedrooms to the side of the property. The two bedrooms are doubles with the master bedroom having a separate area to use as you wish, it would make a great study area or even a dressing area. There is one bathroom in the apartment and contains a bath with shower over the bath. This location in Cliftonville is not only quiet but also close to amenities. Within walking distance you will have a supermarket, local bus routes and array of shops, as well as being minutes away from the beach as the seafront will be at the end of your road.