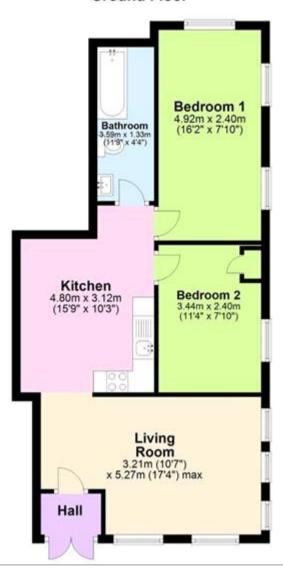

### **Description**

This ground floor flat is situated on the ground floor of a converted building; you can access the flat via the communal areas or your own private entrance. On entering the property through the communal hallway the first room you enter is the kitchen which is plenty big enough for a dining table. The lounge is at the front of the property with the two bedrooms to the side of the property. The two bedrooms are doubles with the master bedroom having a separate area to use as you wish, it would make a great study area or even a dressing area. There is one bathroom in the apartment and contains a bath with shower over the bath. This location in Cliftonville is not only quiet but also close to amenities. Within walking distance you will have a supermarket, local bus routes and array of shops, as well as being minutes away from the beach as the seafront will be at the end of your road.

#### **Ground Floor**

| Energy Efficiency Rating                    |         |           |
|---------------------------------------------|---------|-----------|
|                                             | Current | Potential |
| Very energy efficient - lower running costs |         |           |
| (92-100) 🛕                                  |         |           |
| (81-91)                                     |         |           |
| (69-80)                                     |         | 74        |
| (55-68)                                     | 62      |           |
| (39-54)                                     |         |           |
| (21-38)                                     |         |           |
| (4.20)                                      |         |           |