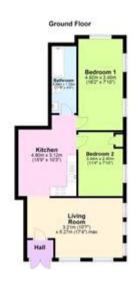

### **Description**

This ground floor flat is situated on the ground floor of a converted building; you can access the flat via the communal areas or your own private entrance. On entering the property through the communal hallway the first room you enter is the kitchen which is plenty big enough for a dining table. The lounge is at the front of the property with the two bedrooms to the side of the property. The two bedrooms are doubles with the master bedroom having a separate area to use as you wish, it would make a great study area or even a dressing area. There is one bathroom in the apartment and contains a bath with shower over the bath. This location in Cliftonville is not only quiet but also close to amenities. Within walking distance you will have a supermarket, local bus routes and array of shops, as well as being minutes away from the beach as the seafront will be at the end of your road.

#### **Ground Floor**

| Energy Efficiency Rating                    |         |           |
|---------------------------------------------|---------|-----------|
|                                             | Current | Potential |
| Very energy efficient - lower running costs |         |           |
| (92-100) 🛕                                  |         |           |
| (81-91)                                     |         |           |
| (69-80)                                     |         | 74        |
| (55-68)                                     | 62      |           |
| (39-54)                                     |         |           |
| (21-38)                                     |         |           |
| (4.20)                                      |         |           |