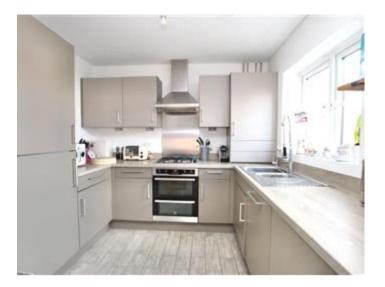

As soon as you pull up outside, you are sure to be impressed, this double fronted property is a great family home. There is a sunny dual aspect living room with a box bay window, a warm and spacious place for a family to relax in front of the television. The modern Kitchen/Diner has a great range of grey fitted units and integrated appliances, there is plenty of space for a family to enjoy a sit down meal in comfort. The next floor provides two large double bedrooms, both of which are dual aspect and sunny and bright, the master has an en-suite with a large walk in shower cubicle and is presented in great condition. The top floor has three further bedrooms, all of which are a good size and a modern family bathroom. This property is a fantastic family home, the sunny rear garden has been well landscaped by the current owners, there is a patio and lawn, a large garden shed and a paved sitting area for sitting out in the warm Kentish sun. There is a gate to the rear which provides access to the car barn and parking area. VIEWING **ADVISED** 