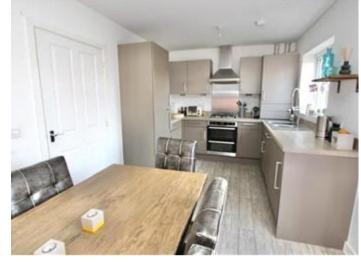

As soon as you pull up outside, you are sure to be impressed, this double fronted property is a great family home. There is a sunny dual aspect living room with a box bay window, a warm and spacious place for a family to relax in front of the television. The modern Kitchen/Diner has a great range of grey fitted units and integrated appliances, there is plenty of space for a family to enjoy a sit down meal in comfort. The next floor provides two large double bedrooms, both of which are dual aspect and sunny and bright, the master has an en-suite with a large walk in shower cubicle and is presented in great condition. The top floor has three further bedrooms, all of which are a good size and a modern family bathroom. This property is a fantastic family home, the sunny rear garden has been well landscaped by the current owners, there is a patio and lawn, a large garden shed and a paved sitting area for sitting out in the warm Kentish sun. There is a gate to the rear which provides access to the car barn and parking area. VIEWING **ADVISED** 