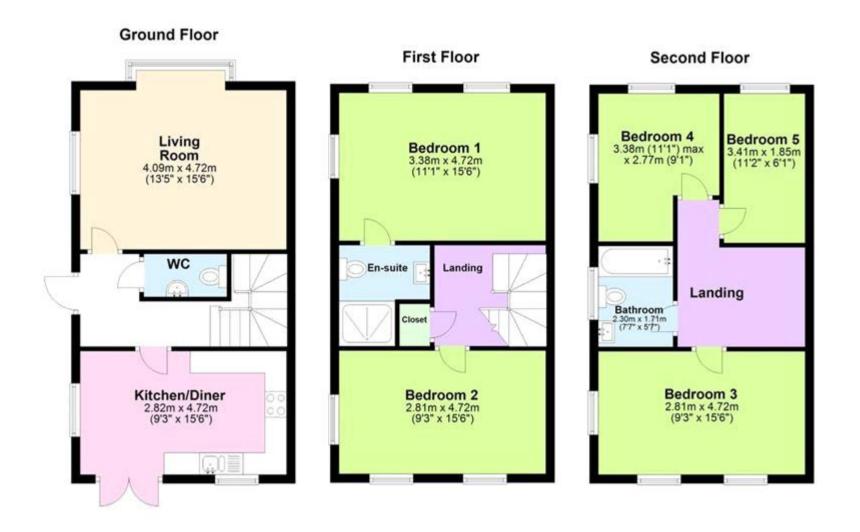

As soon as you pull up outside, you are sure to be impressed, this double fronted property is a great family home. There is a sunny dual aspect living room with a box bay window, a warm and spacious place for a family to relax in front of the television. The modern Kitchen/Diner has a great range of grey fitted units and integrated appliances, there is plenty of space for a family to enjoy a sit down meal in comfort. The next floor provides two large double bedrooms, both of which are dual aspect and sunny and bright, the master has an en-suite with a large walk in shower cubicle and is presented in great condition. The top floor has three further bedrooms, all of which are a good size and a modern family bathroom. This property is a fantastic family home, the sunny rear garden has been well landscaped by the current owners, there is a patio and lawn, a large garden shed and a paved sitting area for sitting out in the warm Kentish sun. There is a gate to the rear which provides access to the car barn and parking area. VIEWING **ADVISED** 