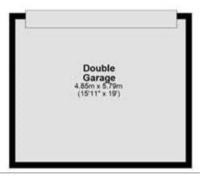

## Description

This Four Bedroom Detached House is perfectly situated in the village of Barham and has stunning views over the vineyards and countryside to the rear. This village is popular with young families with a great range of local amenities, this includes the local shop and post office, the village pub, recreation ground and a range of other local businesses. There is a good primary school just down the road and easy access to bus services and the A2. As soon as you pull up outside this property, you are sure to be impressed, there is a large driveway with parking for several vehicles and a double detached garage at the front. It's when you get inside, you are sure to be amazed, the current owners have made a significant extension, this provides a huge open plan Kitchen/Diner, complete with a cathedral window and a vaulted ceiling, the views from here are simply stunning, the kitchen has guartz worksurfaces and grey shaker wall and base units, there is a full range of appliances too, as well as a range cooker, the ceramic sink is the perfect spot to do the washing up, whilst enjoying the views over the lovely garden. There are two further reception rooms in the property, this includes a large living room with an open fire and a family room, which is perfect for the children to have their own space. The property has four double bedrooms, two upstairs and two downstairs, there is a well fitted modern family bathroom on the ground floor and a shower room on the first floor. The hallway has Karndean flooring and the finish to the whole property is first class. Outside the large sunny rear garden faces West and has a huge