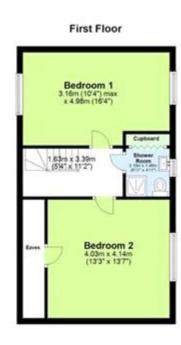

## Description

This Four Bedroom Detached House is perfectly situated in the village of Barham and has stunning views over the vineyards and countryside to the rear. This village is popular with young families with a great range of local amenities, this includes the local shop and post office, the village pub, recreation ground and a range of other local businesses. There is a good primary school just down the road and easy access to bus services and the A2. As soon as you pull up outside this property, you are sure to be impressed, there is a large driveway with parking for several vehicles and a double detached garage at the front. It's when you get inside, you are sure to be amazed, the current owners have made a significant extension, this provides a huge open plan Kitchen/Diner, complete with a cathedral window and a vaulted ceiling, the views from here are simply stunning, the kitchen has guartz worksurfaces and grey shaker wall and base units, there is a full range of appliances too, as well as a range cooker, the ceramic sink is the perfect spot to do the washing up, whilst enjoying the views over the lovely garden. There are two further reception rooms in the property, this includes a large living room with an open fire and a family room, which is perfect for the children to have their own space. The property has four double bedrooms, two upstairs and two downstairs, there is a well fitted modern family bathroom on the ground floor and a shower room on the first floor. The hallway has Karndean flooring and the finish to the whole property is first class. Outside the large sunny rear garden faces West and has a huge