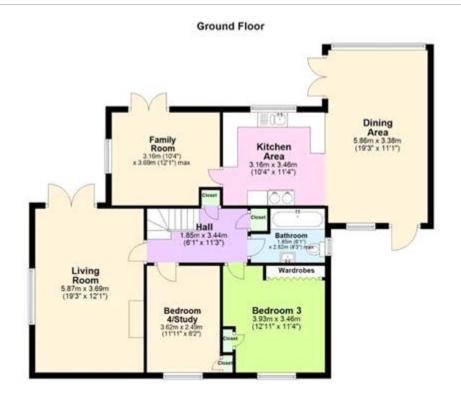

## Description

This Four Bedroom Detached House is perfectly situated in the village of Barham and has stunning views over the vineyards and countryside to the rear. This village is popular with young families with a great range of local amenities, this includes the local shop and post office, the village pub, recreation ground and a range of other local businesses. There is a good primary school just down the road and easy access to bus services and the A2. As soon as you pull up outside this property, you are sure to be impressed, there is a large driveway with parking for several vehicles and a double detached garage at the front. It's when you get inside, you are sure to be amazed, the current owners have made a significant extension, this provides a huge open plan Kitchen/Diner, complete with a cathedral window and a vaulted ceiling, the views from here are simply stunning, the kitchen has guartz worksurfaces and grey shaker wall and base units, there is a full range of appliances too, as well as a range cooker, the ceramic sink is the perfect spot to do the washing up, whilst enjoying the views over the lovely garden. There are two further reception rooms in the property, this includes a large living room with an open fire and a family room, which is perfect for the children to have their own space. The property has four double bedrooms, two upstairs and two downstairs, there is a well fitted modern family bathroom on the ground floor and a shower room on the first floor. The hallway has Karndean flooring and the finish to the whole property is first class. Outside the large sunny rear garden faces West and has a huge