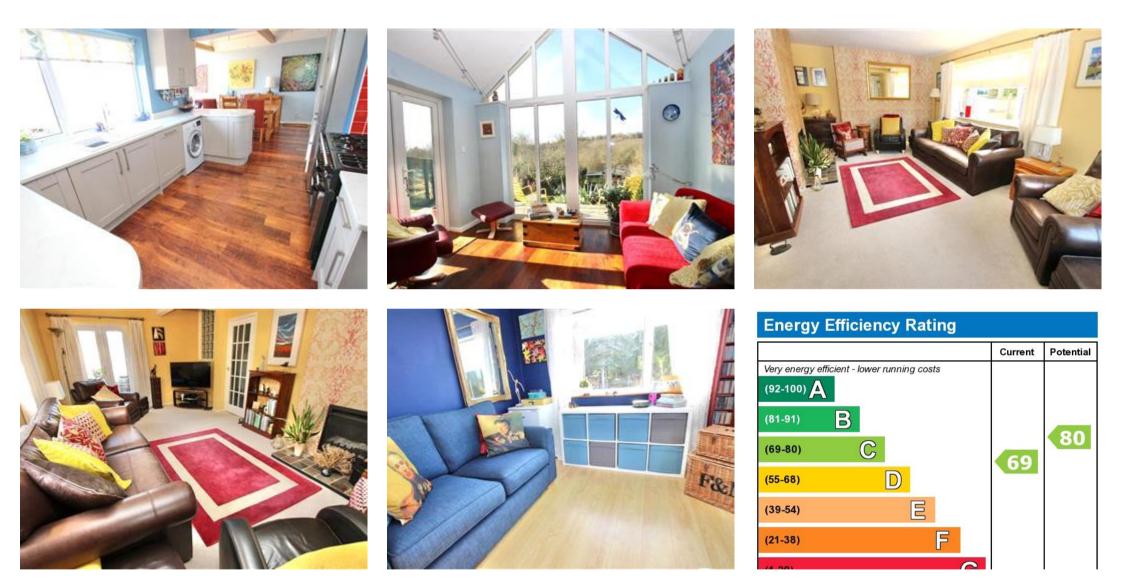

## Description

This Four Bedroom Detached House is perfectly situated in the village of Barham and has stunning views over the vineyards and countryside to the rear. This village is popular with young families with a great range of local amenities, this includes the local shop and post office, the village pub, recreation ground and a range of other local businesses. There is a good primary school just down the road and easy access to bus services and the A2. As soon as you pull up outside this property, you are sure to be impressed, there is a large driveway with parking for several vehicles and a double detached garage at the front. It's when you get inside, you are sure to be amazed, the current owners have made a significant extension, this provides a huge open plan Kitchen/Diner, complete with a cathedral window and a vaulted ceiling, the views from here are simply stunning, the kitchen has guartz worksurfaces and grey shaker wall and base units, there is a full range of appliances too, as well as a range cooker, the ceramic sink is the perfect spot to do the washing up, whilst enjoying the views over the lovely garden. There are two further reception rooms in the property, this includes a large living room with an open fire and a family room, which is perfect for the children to have their own space. The property has four double bedrooms, two upstairs and two downstairs, there is a well fitted modern family bathroom on the ground floor and a shower room on the first floor. The hallway has Karndean flooring and the finish to the whole property is first class. Outside the large sunny rear garden faces West and has a huge