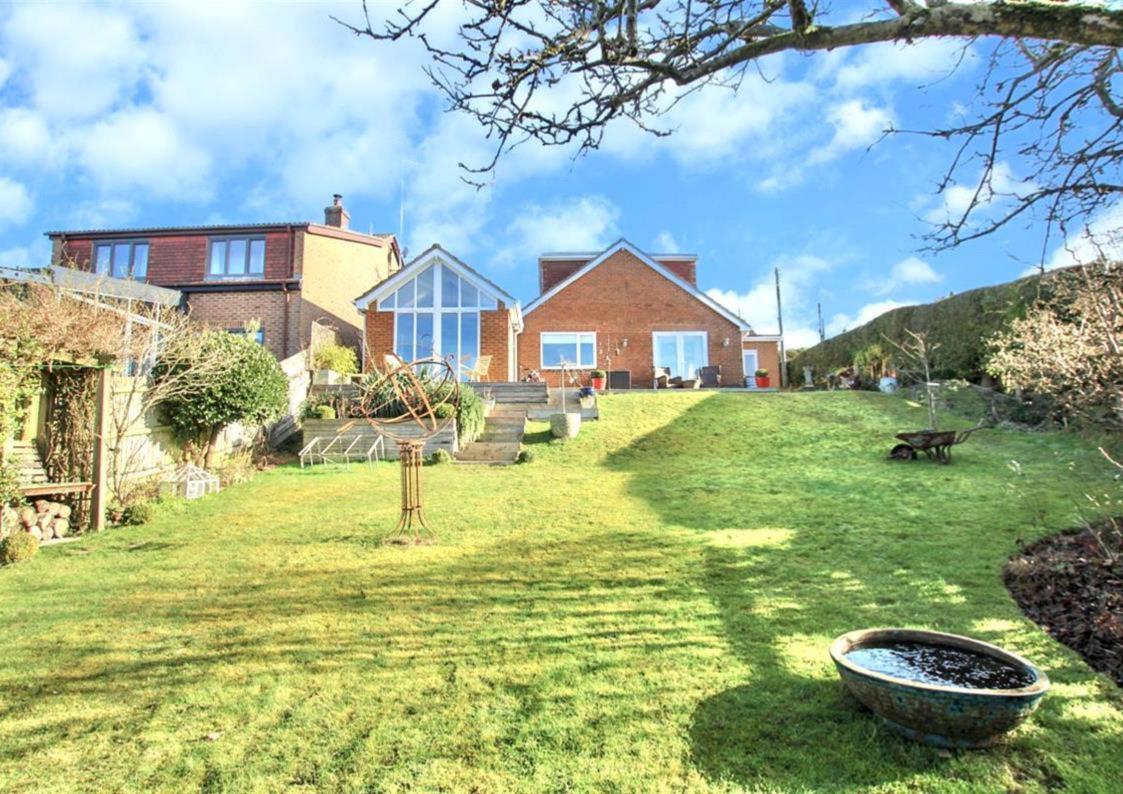

## Description

This Four Bedroom Detached House is perfectly situated in the village of Barham and has stunning views over the vineyards and countryside to the rear. This village is popular with young families with a great range of local amenities, this includes the local shop and post office, the village pub, recreation ground and a range of other local businesses. There is a good primary school just down the road and easy access to bus services and the A2. As soon as you pull up outside this property, you are sure to be impressed, there is a large driveway with parking for several vehicles and a double detached garage at the front. It's when you get inside, you are sure to be amazed, the current owners have made a significant extension, this provides a huge open plan Kitchen/Diner, complete with a cathedral window and a vaulted ceiling, the views from here are simply stunning, the kitchen has guartz worksurfaces and grey shaker wall and base units, there is a full range of appliances too, as well as a range cooker, the ceramic sink is the perfect spot to do the washing up, whilst enjoying the views over the lovely garden. There are two further reception rooms in the property, this includes a large living room with an open fire and a family room, which is perfect for the children to have their own space. The property has four double bedrooms, two upstairs and two downstairs, there is a well fitted modern family bathroom on the ground floor and a shower room on the first floor. The hallway has Karndean flooring and the finish to the whole property is first class. Outside the large sunny rear garden faces West and has a huge

range of plants, shrubs and trees. There is a large decking area, which is ideal for soaking up the warm Kentish sun and a patio too, there are two outbuildings in the garden, a detached studio with power, light and windows, this makes it ideal to work from home and there is a separate shed and log store. VIEWING OF THIS PROPERTY IS HIGHLY RECOMMENDED