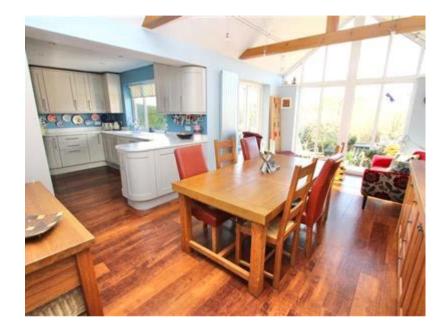

## Description

This Four Bedroom Detached House is perfectly situated in the village of Barham and has stunning views over the vineyards and countryside to the rear. This village is popular with young families with a great range of local amenities, this includes the local shop and post office, the village pub, recreation ground and a range of other local businesses. There is a good primary school just down the road and easy access to bus services and the A2. As soon as you pull up outside this property, you are sure to be impressed, there is a large driveway with parking for several vehicles and a double detached garage at the front. It's when you get inside, you are sure to be amazed, the current owners have made a significant extension, this provides a huge open plan Kitchen/Diner, complete with a cathedral window and a vaulted ceiling, the views from here are simply stunning, the kitchen has guartz worksurfaces and grey shaker wall and base units, there is a full range of appliances too, as well as a range cooker, the ceramic sink is the perfect spot to do the washing up, whilst enjoying the views over the lovely garden. There are two further reception rooms in the property, this includes a large living room with an open fire and a family room, which is perfect for the children to have their own space. The property has four double bedrooms, two upstairs and two downstairs, there is a well fitted modern family bathroom on the ground floor and a shower room on the first floor. The hallway has Karndean flooring and the finish to the whole property is first class. Outside the large sunny rear garden faces West and has a huge