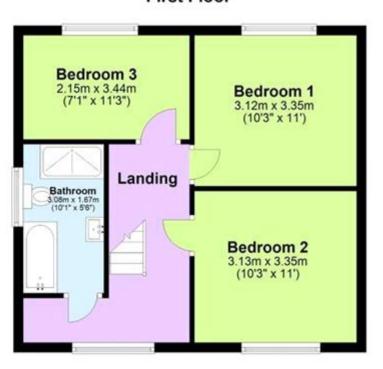

#### First Floor

|                            |             |       | Current | Potential |
|----------------------------|-------------|-------|---------|-----------|
| Very energy efficient - lo | wer running | costs |         |           |
| (92-100) <b>A</b>          |             |       |         |           |
| (81-91)                    |             |       |         | 82        |
| (69-80)                    | C           |       |         | 02        |
| (55-68)                    | D           |       |         |           |
| (39-54)                    | [           | 3     | 43      |           |
| (21-38)                    |             | F     |         |           |

As soon as you pull up outside this home you are sure to be impressed, the views to the front and rear will be hard to find elsewhere with rolling countryside and fields surrounding the property. As soon as you enter, you will find a beautiful modern open plan, kitchen/diner complete with a centre island, a full range of integrated appliances and bi-fold doors opening out onto the splendid garden. There is another living room downstairs, this makes a great place to relax and enjoy the view, perfect for a cosy night in front of the television. The downstairs accommodation is completed by a fourth bedroom and a separate modern shower room. Upstairs the property has three more double bedrooms and a well appointed four piece modern family bathroom. The landing is also a great spot to enjoy views of rolling fields to the rear. Outside the property has a good sized front garden, with a range of trees and a garage and parking. The rear garden is huge with a large decked patio and plenty of space for a family to spread out, the house is not overlooked at all to the rear and benefits from an additional decked area and a useful shed for storage. VIEWING OF THIS PROPERTY IS HIGHLY RECOMMENDED