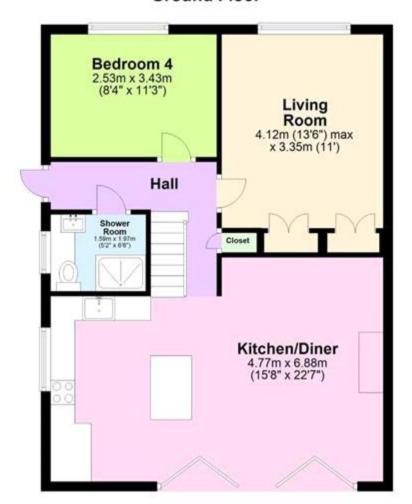

#### **Ground Floor**

As soon as you pull up outside this home you are sure to be impressed, the views to the front and rear will be hard to find elsewhere with rolling countryside and fields surrounding the property. As soon as you enter, you will find a beautiful modern open plan, kitchen/diner complete with a centre island, a full range of integrated appliances and bi-fold doors opening out onto the splendid garden. There is another living room downstairs, this makes a great place to relax and enjoy the view, perfect for a cosy night in front of the television. The downstairs accommodation is completed by a fourth bedroom and a separate modern shower room. Upstairs the property has three more double bedrooms and a well appointed four piece modern family bathroom. The landing is also a great spot to enjoy views of rolling fields to the rear. Outside the property has a good sized front garden, with a range of trees and a garage and parking. The rear garden is huge with a large decked patio and plenty of space for a family to spread out, the house is not overlooked at all to the rear and benefits from an additional decked area and a useful shed for storage. VIEWING OF THIS PROPERTY IS HIGHLY RECOMMENDED