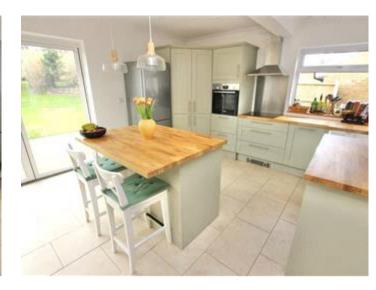

As soon as you pull up outside this home you are sure to be impressed, the views to the front and rear will be hard to find elsewhere with rolling countryside and fields surrounding the property. As soon as you enter, you will find a beautiful modern open plan, kitchen/diner complete with a centre island, a full range of integrated appliances and bi-fold doors opening out onto the splendid garden. There is another living room downstairs, this makes a great place to relax and enjoy the view, perfect for a cosy night in front of the television. The downstairs accommodation is completed by a fourth bedroom and a separate modern shower room. Upstairs the property has three more double bedrooms and a well appointed four piece modern family bathroom. The landing is also a great spot to enjoy views of rolling fields to the rear. Outside the property has a good sized front garden, with a range of trees and a garage and parking. The rear garden is huge with a large decked patio and plenty of space for a family to spread out, the house is not overlooked at all to the rear and benefits from an additional decked area and a useful shed for storage. VIEWING OF THIS PROPERTY IS HIGHLY RECOMMENDED