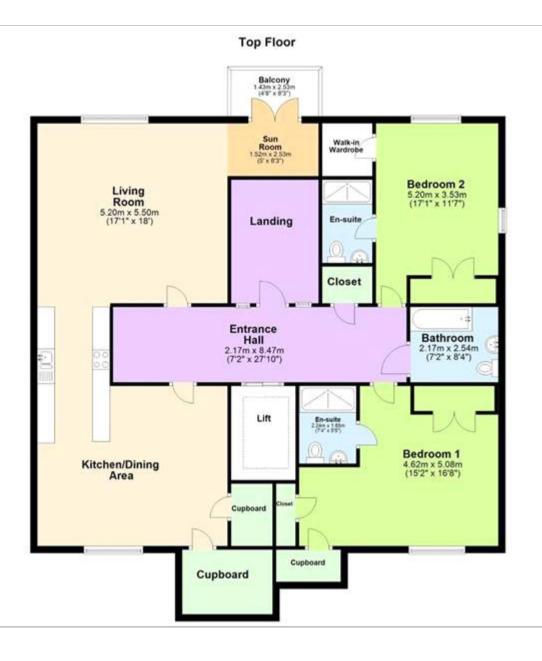

## Description

Be Quick to view this luxury penthouse apartment, which is perfectly located in Canterbury City Centre overlooking the river. This property is one of a kind, with a huge open plan living space that is perfect for entertaining, this bright and spacious area benefits from loads of natural light and comes complete with stripped wooden flooring and neutral decoration. There is a sun room and a balcony so you can enjoy the views and open the doors to feel the breeze on a spring day, the apartment has a large dining area with plenty of space for family and friends to visit and enjoy a sit down meal. The kitchen is fully integrated with a good range of appliances and white wall and base units, these are complimented by by black worktops which are well finished. The hallway to this apartment is huge and the property has exclusive lift access, which is coded and comes straight into the lobby. There are two large double bedrooms, complete with en-suite shower rooms and walk in wardrobes, there is also a separate family bathroom with a modern three piece white suite. Outside there is secure gated parking with a push button fobbed electric gate and beautiful scenery. You can stroll in less than 5 minutes and be in the heart of the city with its parade of shops, bars and restaurants. EARLY VIEWING IS HIGHLY RECOMMENDED