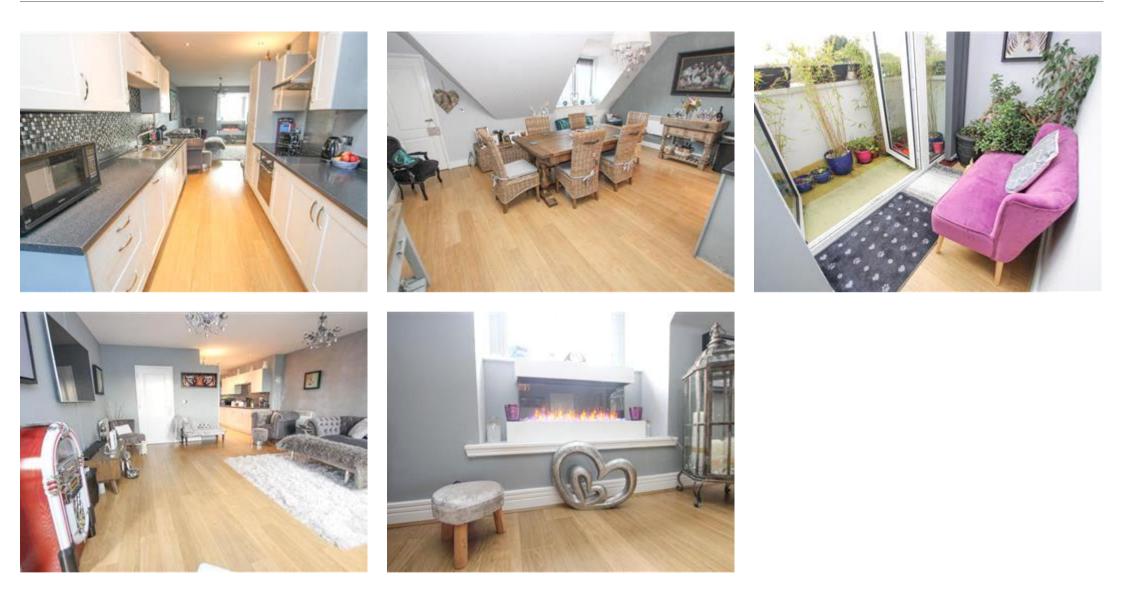

## Description

Be Quick to view this luxury penthouse apartment, which is perfectly located in Canterbury City Centre overlooking the river. This property is one of a kind, with a huge open plan living space that is perfect for entertaining, this bright and spacious area benefits from loads of natural light and comes complete with stripped wooden flooring and neutral decoration. There is a sun room and a balcony so you can enjoy the views and open the doors to feel the breeze on a spring day, the apartment has a large dining area with plenty of space for family and friends to visit and enjoy a sit down meal. The kitchen is fully integrated with a good range of appliances and white wall and base units, these are complimented by by black worktops which are well finished. The hallway to this apartment is huge and the property has exclusive lift access, which is coded and comes straight into the lobby. There are two large double bedrooms, complete with en-suite shower rooms and walk in wardrobes, there is also a separate family bathroom with a modern three piece white suite. Outside there is secure gated parking with a push button fobbed electric gate and beautiful scenery. You can stroll in less than 5 minutes and be in the heart of the city with its parade of shops, bars and restaurants. EARLY VIEWING IS HIGHLY RECOMMENDED