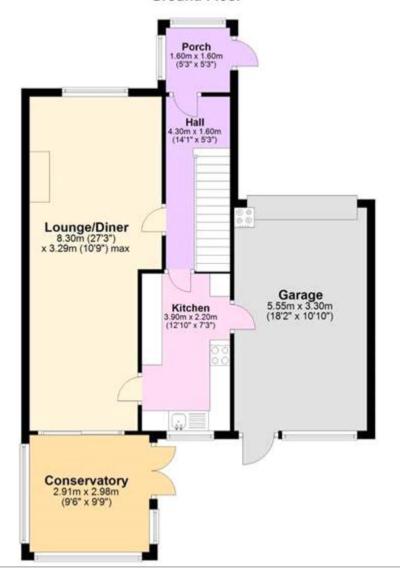

om.

Outside the property has a block-paved driveway, with parking for at least three cars and a large garage, the front garden has been landscaped with artificial grass and slate beds with sleepers for low maintenance.

The rear garden is a really good size, there is another area with artificial grass to sit and relax, as well as a good sized lawned area and a range of plants and shrubs. There is also a shed and lovely views across roof tops and countrywide to the rear.

If you love Christmas, then there is another benefit to living here, as



the whole close lights up in spectacular fashion for the festive period. The owners of this home, in fact started the tradition many years ago, so it's a special property.

VIEWING HIGHLY RECOMMENDED

## **Tenure**

Freehold

### **Ground Floor**



#### First Floor













Viewing by appointment only
Oatley & O'Connor Ltd - Head Office
Oatley & O'Connor, 27 Castle Street, Canterbury, Kent CT1 2PX
Tel: 01227 903156 Email: james@oatleyandoconnor.com Website: https://oatleyandoconnor.com/