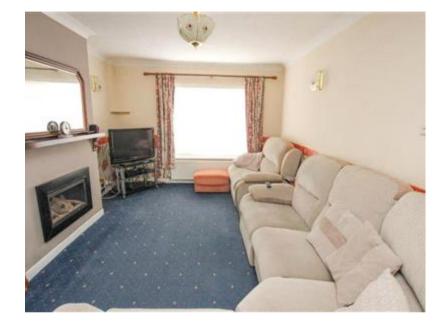

Once inside this property, you will not be disappointed, there is a good sized porch and hallway, this leads through to a large open plan lounge/diner which is complete with a wall mounted plasma fire, ideal for a cosy night in. The kitchen is well fitted with a good range of units and worksurfaces, there is also an integrated oven and hob. The conservatory is a great addition to the property and provides useful extra space and lovely views across the valley. Upstairs there are three good sized bedrooms and a well fitted modern family bathroom.