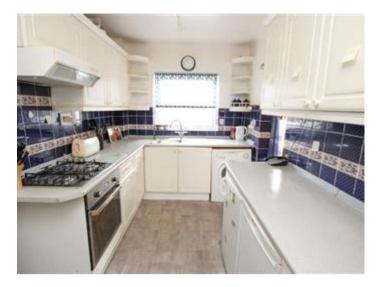

Once inside this property, you will not be disappointed, there is a good sized porch and hallway, this leads through to a large open plan lounge/diner which is complete with a wall mounted plasma fire, ideal for a cosy night in. The kitchen is well fitted with a good range of units and worksurfaces, there is also an integrated oven and hob. The conservatory is a great addition to the property and provides useful extra space and lovely views across the valley. Upstairs there are three good sized bedrooms and a well fitted modern family bathroom.