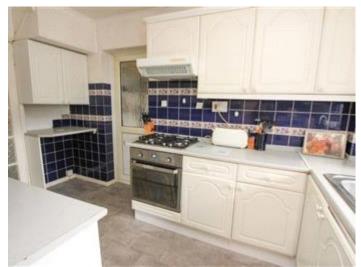

Once inside this property, you will not be disappointed, there is a good sized porch and hallway, this leads through to a large open plan lounge/diner which is complete with a wall mounted plasma fire, ideal for a cosy night in. The kitchen is well fitted with a good range of units and worksurfaces, there is also an integrated oven and hob. The conservatory is a great addition to the property and provides useful extra space and lovely views across the valley. Upstairs there are three good sized bedrooms and a well fitted modern family bathroom.