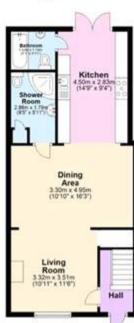

# Ground Floor

#### First Floor

|                      |                |           |   | Current | Potentia |
|----------------------|----------------|-----------|---|---------|----------|
| Very energy efficien | t - lower runn | ing costs | s |         |          |
| (92-100) <b>A</b>    |                |           |   |         |          |
| (81-91)              | 3              |           |   |         | 86       |
| (69-80)              | C              |           |   | .,.     |          |
| (55-68)              | D              | )         |   | 62      |          |
| (39-54)              |                | E         |   |         |          |
| (21-38)              |                |           | 3 |         |          |