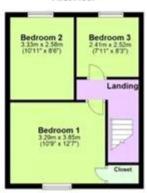

#### First Floor

|                      |                |           |   | Current | Potentia |
|----------------------|----------------|-----------|---|---------|----------|
| Very energy efficien | t - lower runn | ing costs | s |         |          |
| (92-100) <b>A</b>    |                |           |   |         |          |
| (81-91)              | 3              |           |   |         | 86       |
| (69-80)              | C              |           |   | .,.     |          |
| (55-68)              | D              | )         |   | 62      |          |
| (39-54)              |                | E         |   |         |          |
| (21-38)              |                |           | 3 |         |          |