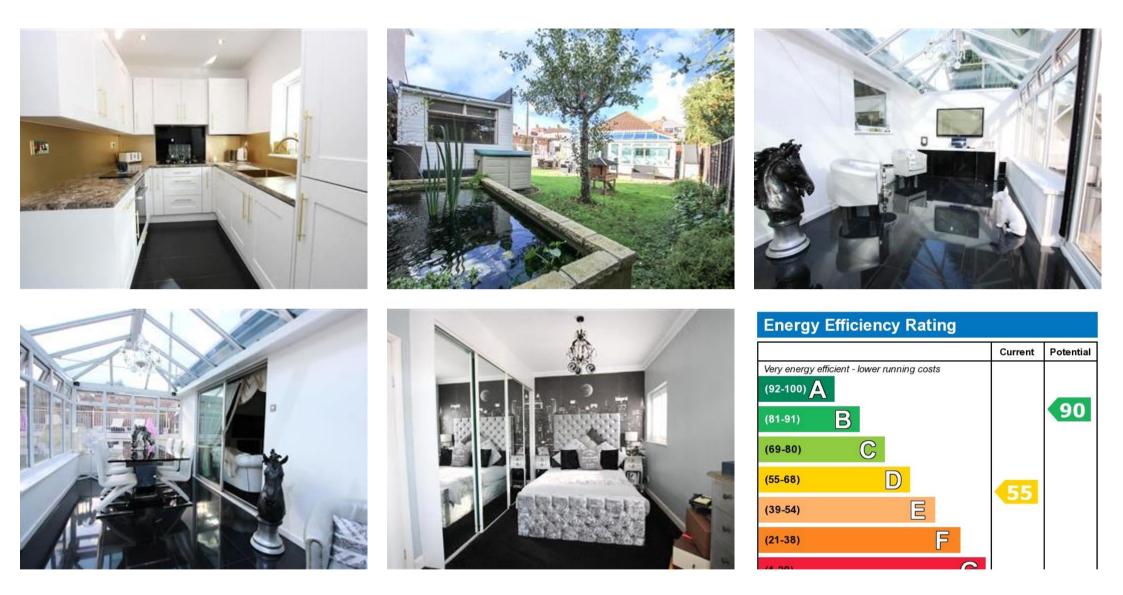

## Description

\*\* Be Quick to View \*\* This detached bungalow is ideally located in Upper Belvedere, only a few minutes walk away from Nuxley village and within easy reach of a good variety of shops. The 422 bus stops nearby and can take you to Bexley train station in under 10 minutes, in the other direction can go all the way to the O2. This lovely property has been very well maintained by the current owners, this includes a modern heating system and a wide range of well finished improvements. The Kitchen is fantastic, there is a full range of integrated appliances and high quality soft close gloss fitted units including utility/carousel cupboards, the brass fittings set this room off perfectly. The living room is a great size with plenty of natural sunlight, this opens out onto a huge double glazed conservatory, with porcelain tiled floor and under floor heating, this spans the full width of the bungalow. The property has three good sized bedrooms, all of which have fitted wardrobes and a well fitted three piece family bathroom. Outside this property has a large detached garage, detached home office with power, light and windows. There is also a lovely rear garden, which wraps all the way around the bungalow, there is a great water feature and plunge pool, as well as a sun deck and bar area, ideal for entertaining. There is plenty of lawn too, and a lovely range of plants and shrubs, there are also two driveways and wrought iron gates to both sides of the property. VIEWING HIGHLY RECOMMENDED