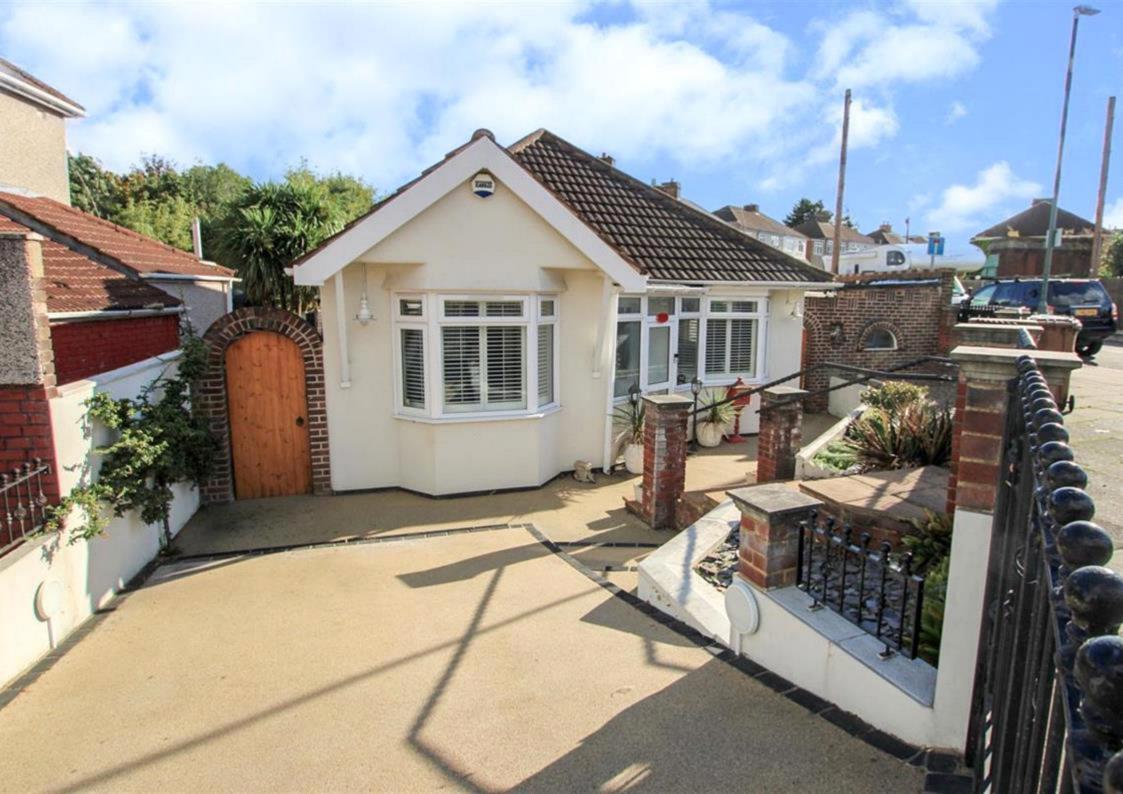

## Description

\*\* Be Quick to View \*\* This detached bungalow is ideally located in Upper Belvedere, only a few minutes walk away from Nuxley village and within easy reach of a good variety of shops. The 422 bus stops nearby and can take you to Bexley train station in under 10 minutes, in the other direction can go all the way to the O2. This lovely property has been very well maintained by the current owners, this includes a modern heating system and a wide range of well finished improvements. The Kitchen is fantastic, there is a full range of integrated appliances and high quality soft close gloss fitted units including utility/carousel cupboards, the brass fittings set this room off perfectly. The living room is a great size with plenty of natural sunlight, this opens out onto a huge double glazed conservatory, with porcelain tiled floor and under floor heating, this spans the full width of the bungalow. The property has three good sized bedrooms, all of which have fitted wardrobes and a well fitted three piece family bathroom. Outside this property has a large detached garage, detached home office with power, light and windows. There is also a lovely rear garden, which wraps all the way around the bungalow, there is a great water feature and plunge pool, as well as a sun deck and bar area, ideal for entertaining. There is plenty of lawn too, and a lovely range of plants and shrubs, there are also two driveways and wrought iron gates to both sides of the property. VIEWING HIGHLY RECOMMENDED