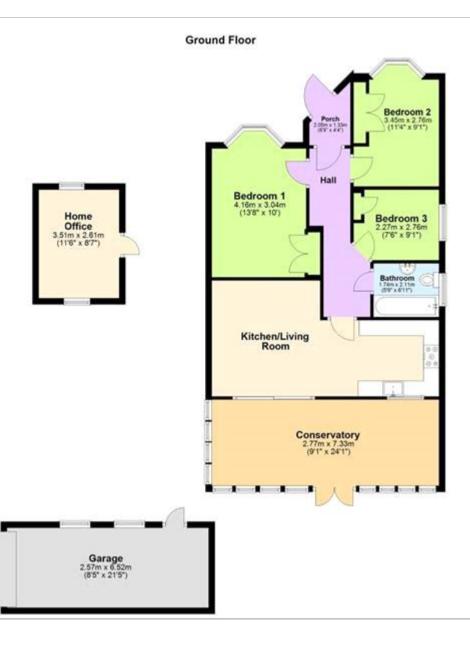

## Description

\*\* Be Quick to View \*\* This detached bungalow is ideally located in Upper Belvedere, only a few minutes walk away from Nuxley village and within easy reach of a good variety of shops. The 422 bus stops nearby and can take you to Bexley train station in under 10 minutes, in the other direction can go all the way to the O2. This lovely property has been very well maintained by the current owners, this includes a modern heating system and a wide range of well finished improvements. The Kitchen is fantastic, there is a full range of integrated appliances and high quality soft close gloss fitted units including utility/carousel cupboards, the brass fittings set this room off perfectly. The living room is a great size with plenty of natural sunlight, this opens out onto a huge double glazed conservatory, with porcelain tiled floor and under floor heating, this spans the full width of the bungalow. The property has three good sized bedrooms, all of which have fitted wardrobes and a well fitted three piece family bathroom. Outside this property has a large detached garage, detached home office with power, light and windows. There is also a lovely rear garden, which wraps all the way around the bungalow, there is a great water feature and plunge pool, as well as a sun deck and bar area, ideal for entertaining. There is plenty of lawn too, and a lovely range of plants and shrubs, there are also two driveways and wrought iron gates to both sides of the property. VIEWING HIGHLY RECOMMENDED