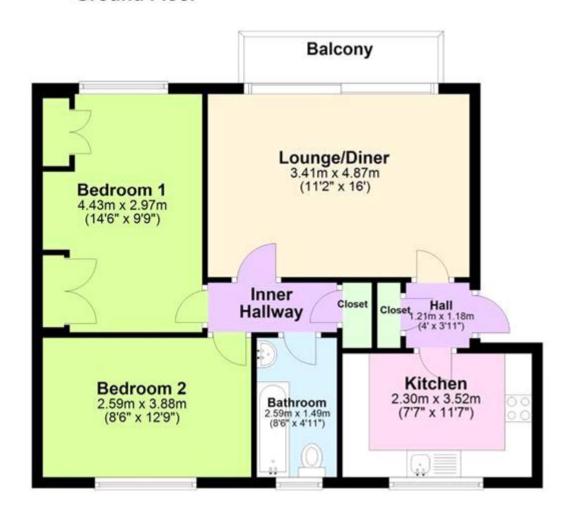

### **Description**

Be Quick to view this two bedroom apartment, which is ideally located in the popular area of Minnis Bay. The property is well located for easy access to local shops and bus services, you can easily walk along the seafront too, and enjoy a meal at the popular Minnis Restaurant and Bar. This apartment is on the top floor so commands a fabulous view, you can sit on the balcony and enjoy the outlook or just open the new double glazed doors wide and breathe in the sea air. The property has two double bedrooms, a large living room and a separate good sized fitted kitchen. There is also a modern bathroom and plenty of storage. Additional benefits include a large garage which is located to the rear of the property. CHAIN FREE SALE BY APPOINTMENT ONLY

### **Ground Floor**

Viewing by appointment only
Oatley & O'Connor Ltd - Head Office
Oatley & O'Connor, 27 Castle Street, Canterbury, Kent CT1 2PX
Tel: 01227 903156 Email: james@oatleyandoconnor.com Website: https://oatleyandoconnor.com/