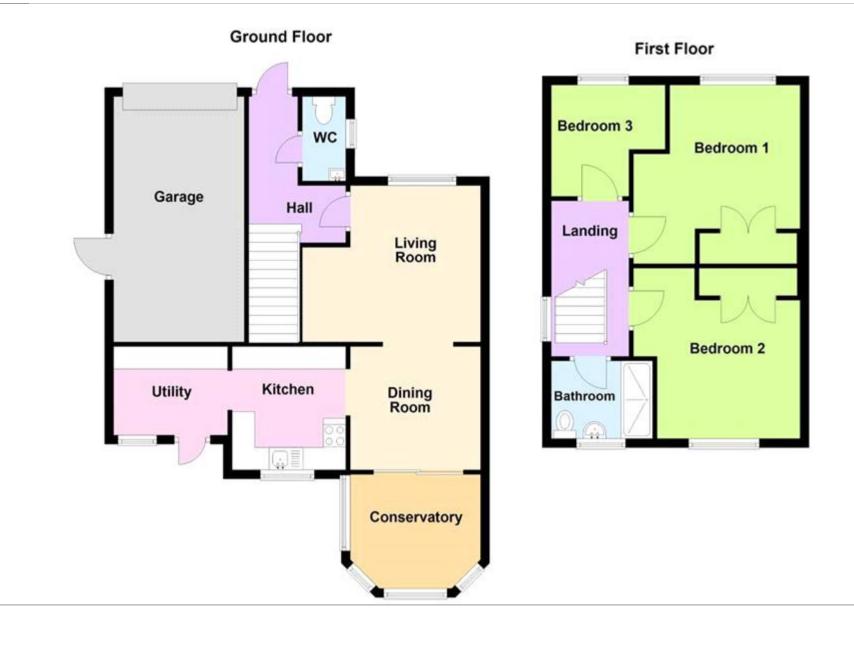

## **Description**

This Lovely Three Bedroom Detached House is perfectly located in a guiet Cul-de-Sac in Kingsnorth, Ashford. The house is well located for access to some tranquil green walks and open countryside, as well as the local Tesco Superstore and transport links to the town centre. As soon as you pull up outside you are sure to be impressed, the house has kerb appeal in abundance. There is a bright and spacious living space that includes both lounge and dining areas, this leads out to a UPVC conservatory. The kitchen is a good size, sunny and bright, with a good range of fitted units and plenty of work space. There is also a utility room and WC that completes the ground floor. Upstairs there are three bedrooms, the two largest, both have fitted wardrobes, the bathroom has been transformed into a large high quality walk in shower, which is perfect for modern life. Outside this modern home is a stunning rear garden with an amazing array of colour and a manicured lawn, there is also a patio to sit outside in the warm Kentish Sun. The house also has side access where you will find the side door to the garage and a gate which leads to the front, there is a driveway which provides parking for 3 cars. VIEWING HIGHLY RECOMMENDED