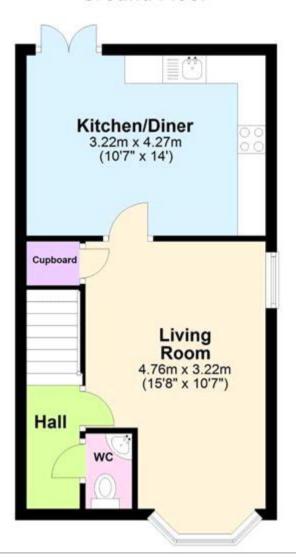

throughout. Ideally located in Aylesham Village and perfectly located for local schools, the property is within easy reach of the local railway station and bus services. This house has a lovely sunny living space which is a perfect place to congregate and chill out, the large kitchen/diner at the rear of the property has a full range of fitted units and some integrated appliances, there is also loads of room for dining and a good sized table. This property has three toilets, including a downstairs cloakroom, family bathroom and an En-Suite, there are also three good sized bedrooms. Outside the house has a sunny lawned garden, complete with a patio and a shed, there is rear access to the car barn and parking area. VIEWING HIGHLY RECOMMENDED



#### **Tenure**

Freehold

# **Ground Floor**



# First Floor















Viewing by appointment only

Oatley & O'Connor Ltd - Head Office
Oatley & O'Connor, 27 Castle Street, Canterbury, Kent CT1 2PX Tel: 01227 903156 Email: james@oatleyandoconnor.com Website: https://oatleyandoconnor.com/