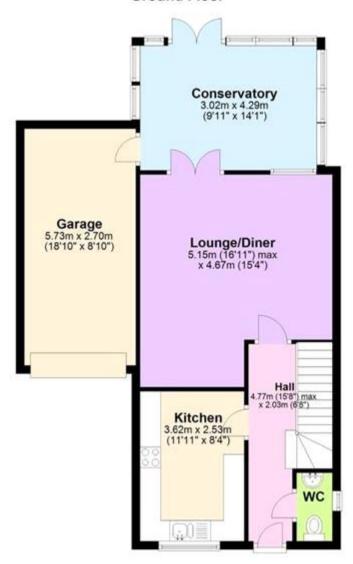

stairs, there is a well fitted modern kitchen with a great range of units and integrated appliances. The lovely sunny lounge/diner has plenty of space for a family to congregate, this opens out onto a large double glazed conservatory which provides great extra living space. There is also an integral garage with plenty of space for storage and a ground floor cloakroom. Upstairs there are three good sized bedrooms, the master bedroom has an en-suite shower room, there is also a modern three piece family bathroom. Outside there is a pretty front garden and driveway parking, the rear garden is very sunny and with plenty of colourful plants and shrubs, there is also a lawned area and a patio, perfect for families and couples alike. VIEWING HIGHLY RECOMMENDED



Freehold



## **Ground Floor**



## First Floor













|                         |              |         |   | Current | Potentia |
|-------------------------|--------------|---------|---|---------|----------|
| Very energy efficient - | lower runnin | g costs |   |         |          |
| (92-100) <b>A</b>       |              |         |   |         |          |
| (81-91) B               |              |         |   |         | 91       |
| (01-91)                 |              |         |   |         |          |
| (69-80)                 | C            |         | 4 | 75      |          |
| (55-68)                 |              |         |   |         |          |
| (55-66)                 | ש            |         |   |         |          |
| (39-54)                 |              | 邑       |   |         |