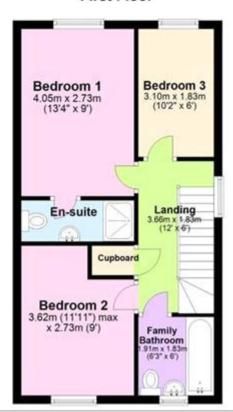

## First Floor

|                         |              |         |   | Current | Potentia |
|-------------------------|--------------|---------|---|---------|----------|
| Very energy efficient - | lower runnin | g costs |   |         |          |
| (92-100) <b>A</b>       |              |         |   |         |          |
| (81-91) B               |              |         |   |         | 91       |
| (01-91)                 |              |         |   |         |          |
| (69-80)                 | C            |         | 4 | 75      |          |
| (55-68)                 |              |         |   |         |          |
| (55-66)                 | ש            |         |   |         |          |
| (39-54)                 |              | 邑       |   |         |          |
| MONTOUX.                |              |         |   |         |          |