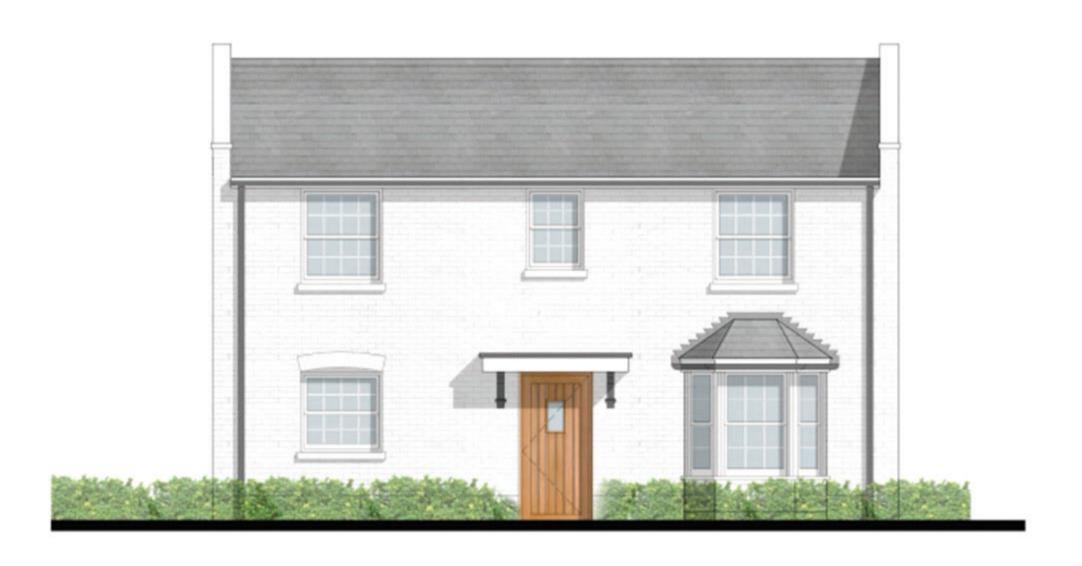

PROPOSED FRONT ELEVATION

### **Description**

BE QUICK to view this brand new three bedroom detached house which is located in Broomfield. The property is designed and constructed by an award winning developer and is finished to a very high standard. The house has plenty of living space and benefits from a large lounge with bay window letting in plenty of sunlight, the kitchen/diner is fantastic with a great range of integrated appliances and bi-fold doors to the rear, bringing the garden inside. There is also a ground floor cloakroom and utility room. Upstairs there are three good sized bedrooms, the master has an en-suite shower room and there is a high quality family bathroom. Outside you will find a carport and off road parking, as well as a good sized family garden. VIEWING ADVISED