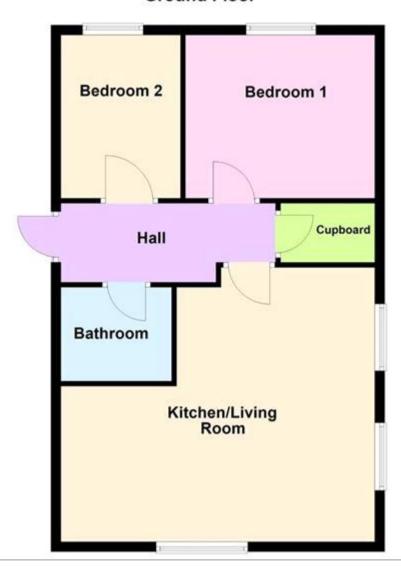

### **Description**

\*\* BE QUICK TO VIEW \*\* Brand New, Two Bedroom Ground floor apartment which has it's own garden, ideal for downsizers and first time buyers alike. The property has two good sized bedrooms, a large open plan kitchen/living room which is flooded with natural light and has integrated appliances and a high quality fitted kitchen. This apartment also comes with a good sized bathroom and large storage cupboard. There is allocated parking too and HELP TO BUY is available. VIEWING ADVISED

## **Ground Floor**

Viewing by appointment only
Oatley & O'Connor Ltd - Head Office
Oatley & O'Connor, 27 Castle Street, Canterbury, Kent CT1 2PX
Tel: 01227 903156 Email: james@oatleyandoconnor.com Website: https://oatleyandoconnor.com/