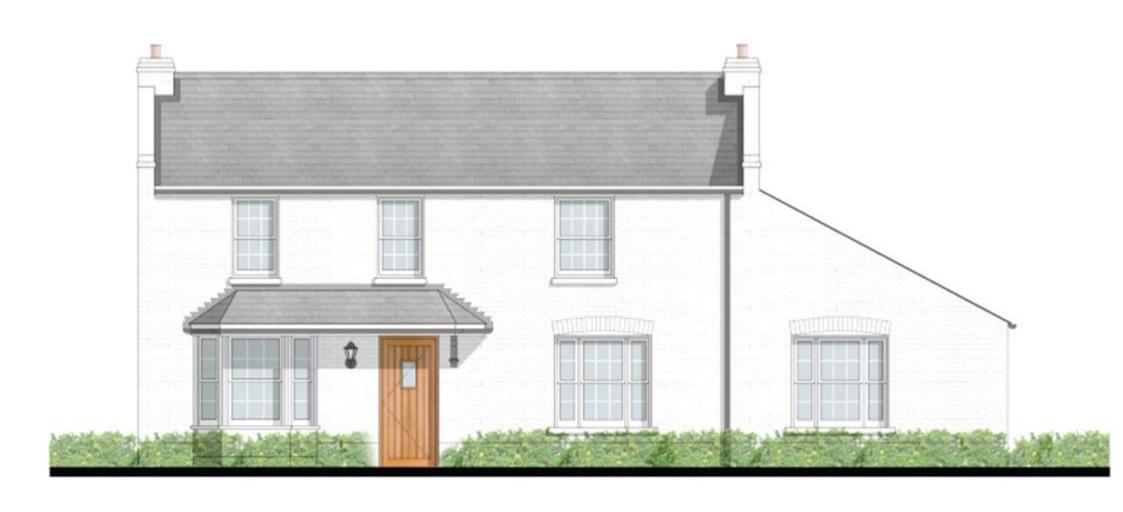

PROPOSED MARGATE ROAD ELEVATION

# **Description**

\*\*\* BE QUICK TO VIEW \*\*\* FANTASTIC FINISH \*\*\* CARPORT AND PARKING \*\*\* This Four Bedroom Detached House is available for immediate viewing and is sure to impress everyone that sees it. Ideally located in Broomfield, this property is in a great location for an enjoyable lifestyle. The house has a large living room with bi-fold doors that is flooded with natural light, this leads onto a large family kitchen area with high quality fixtures and fittings, this includes integrated appliances, granite surfaces and plenty of space for a family to spread out, the family dining room has a vaulted ceiling and another set of bi-fold doors making it open plan and light, ideal for family life. There is also a downstairs Utility/Bathroom. Upstairs there are four double bedrooms, the master has an en-suite shower room and a large family bathroom. There is a carport and parking for 2 cars, as well as a good sized family garden. VIEWING HIGHLY RECOMMENDED