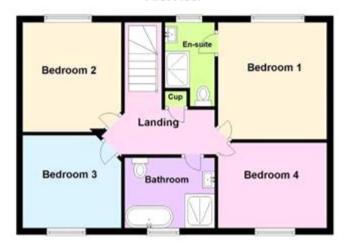

### First Floor

Viewing by appointment only
Oatley & O'Connor Ltd - Head Office
Oatley & O'Connor, 27 Castle Street, Canterbury, Kent CT1 2PX
Tel: 01227 903156 Email: james@oatleyandoconnor.com Website: https://oatleyandoconnor.com/

# **Description**

\*\*\* BE QUICK TO VIEW \*\*\* FANTASTIC FINISH \*\*\* CARPORT AND PARKING \*\*\* This Four Bedroom Detached House is available for immediate viewing and is sure to impress everyone that sees it. Ideally located in Broomfield, this property is in a great location for an enjoyable lifestyle. The house has a large living room with bi-fold doors that is flooded with natural light, this leads onto a large family kitchen area with high quality fixtures and fittings, this includes integrated appliances, granite surfaces and plenty of space for a family to spread out, the family dining room has a vaulted ceiling and another set of bi-fold doors making it open plan and light, ideal for family life. There is also a downstairs Utility/Bathroom. Upstairs there are four double bedrooms, the master has an en-suite shower room and a large family bathroom. There is a carport and parking for 2 cars, as well as a good sized family garden. VIEWING HIGHLY RECOMMENDED