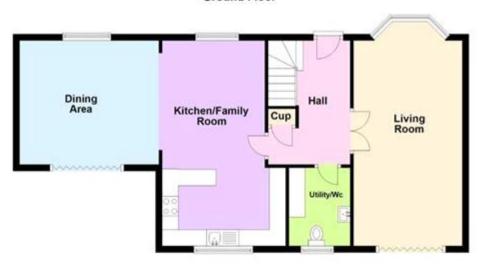

### **Ground Floor**

# **Description**

\*\*\* BE QUICK TO VIEW \*\*\* FANTASTIC FINISH \*\*\* CARPORT AND PARKING \*\*\* This Four Bedroom Detached House is available for immediate viewing and is sure to impress everyone that sees it. Ideally located in Broomfield, this property is in a great location for an enjoyable lifestyle. The house has a large living room with bi-fold doors that is flooded with natural light, this leads onto a large family kitchen area with high quality fixtures and fittings, this includes integrated appliances, granite surfaces and plenty of space for a family to spread out, the family dining room has a vaulted ceiling and another set of bi-fold doors making it open plan and light, ideal for family life. There is also a downstairs Utility/Bathroom. Upstairs there are four double bedrooms, the master has an en-suite shower room and a large family bathroom. There is a carport and parking for 2 cars, as well as a good sized family garden. VIEWING HIGHLY RECOMMENDED