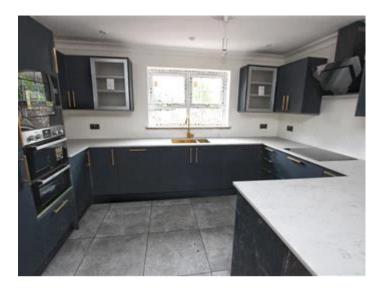

# **Description**

\*\*\* BE QUICK TO VIEW \*\*\* FANTASTIC FINISH \*\*\* CARPORT AND PARKING \*\*\* This Four Bedroom Detached House is available for immediate viewing and is sure to impress everyone that sees it. Ideally located in Broomfield, this property is in a great location for an enjoyable lifestyle. The house has a large living room with bi-fold doors that is flooded with natural light, this leads onto a large family kitchen area with high quality fixtures and fittings, this includes integrated appliances, granite surfaces and plenty of space for a family to spread out, the family dining room has a vaulted ceiling and another set of bi-fold doors making it open plan and light, ideal for family life. There is also a downstairs Utility/Bathroom. Upstairs there are four double bedrooms, the master has an en-suite shower room and a large family bathroom. There is a carport and parking for 2 cars, as well as a good sized family garden. VIEWING HIGHLY RECOMMENDED