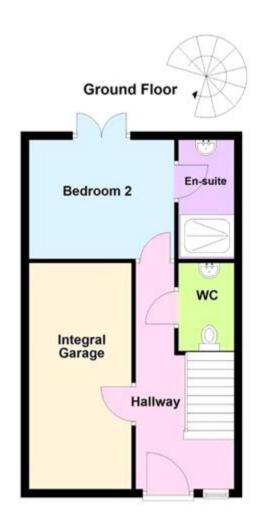

## **Description**

This Three Bedroom Townhouse is ideal for modern life and is ready for the new owner to move straight in. Ideally located in the heart of the seaside town of Dover and within a short stroll of the shops, bars and seafront. The house has a huge open plan living space with a well fitted modern kitchen, there is a great range of units with plenty of storage, the living and dining area is sunny and bright, there are wooden floors and a double glazed door leading onto a spiral staircase to make the most of the riverside location. The property has a bedroom on the ground floor with an En-Suite shower room, this would be ideal for guests or older children. The impressive master bedroom has a vaulted ceiling and full length window, its a great size and full of sunlight. There is a further double bedroom and a well fitted three piece family bathroom on the upper floor. The house also has a lovely garden with riverside views and a garage. VIEWING HIGHLY RECOMMENDED