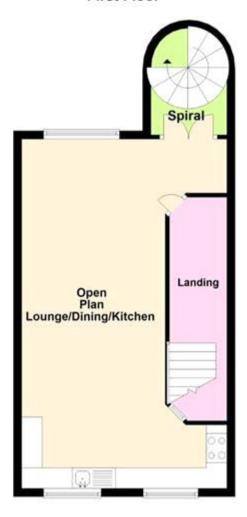

## **Description**

This Three Bedroom Townhouse is ideal for modern life and is ready for the new owner to move straight in. Ideally located in the heart of the seaside town of Dover and within a short stroll of the shops, bars and seafront. The house has a huge open plan living space with a well fitted modern kitchen, there is a great range of units with plenty of storage, the living and dining area is sunny and bright, there are wooden floors and a double glazed door leading onto a spiral staircase to make the most of the riverside location. The property has a bedroom on the ground floor with an En-Suite shower room, this would be ideal for guests or older children. The impressive master bedroom has a vaulted ceiling and full length window, its a great size and full of sunlight. There is a further double bedroom and a well fitted three piece family bathroom on the upper floor. The house also has a lovely garden with riverside views and a garage. VIEWING HIGHLY RECOMMENDED

### First Floor

#### Second Floor

|                                             | Current | Potentia |
|---------------------------------------------|---------|----------|
| Very energy efficient - lower running costs |         |          |
| (92-100) <b>A</b>                           |         |          |
| (81-91)                                     |         | 84       |
| (69-80)                                     | 73      |          |
| (55-68)                                     |         |          |
| (39-54)                                     |         |          |
| (21-38)                                     |         |          |