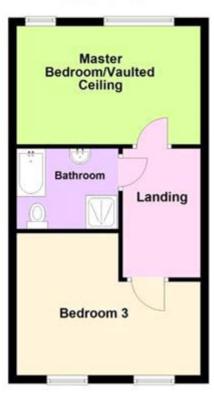

#### Second Floor

|                                             | Current | Potentia |
|---------------------------------------------|---------|----------|
| Very energy efficient - lower running costs |         |          |
| (92-100) <b>A</b>                           |         |          |
| (81-91)                                     |         | 84       |
| (69-80)                                     | 73      |          |
| (55-68)                                     |         |          |
| (39-54)                                     |         |          |
| (21-38)                                     |         |          |

## **Description**

This Three Bedroom Townhouse is ideal for modern life and is ready for the new owner to move straight in. Ideally located in the heart of the seaside town of Dover and within a short stroll of the shops, bars and seafront. The house has a huge open plan living space with a well fitted modern kitchen, there is a great range of units with plenty of storage, the living and dining area is sunny and bright, there are wooden floors and a double glazed door leading onto a spiral staircase to make the most of the riverside location. The property has a bedroom on the ground floor with an En-Suite shower room, this would be ideal for guests or older children. The impressive master bedroom has a vaulted ceiling and full length window, its a great size and full of sunlight. There is a further double bedroom and a well fitted three piece family bathroom on the upper floor. The house also has a lovely garden with riverside views and a garage. VIEWING HIGHLY RECOMMENDED