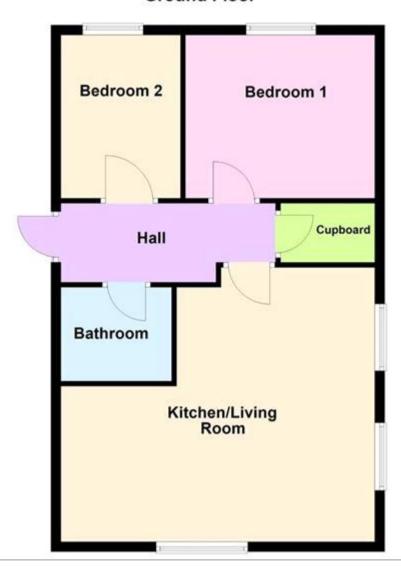

## **Ground Floor**

Viewing by appointment only
Oatley & O'Connor Ltd - Head Office
Oatley & O'Connor, 27 Castle Street, Canterbury, Kent CT1 2PX
Tel: 01227 903156 Email: james@oatleyandoconnor.com Website: https://oatleyandoconnor.com/

### **Description**

\*\* RESERVATIONS BEING TAKEN NOW \*\* Brand New, Two Bedroom First floor apartment which has it's own garden, ideal for downsizers and first time buyers alike. The property has two good sized bedrooms, a large open plan kitchen/living room which is flooded with natural light and has integrated appliances and a high quality fitted kitchen. This apartment also comes with a good sized bathroom and large storage cupboard. There is allocated parking too and HELP TO BUY is available. VIEWING ADVISED