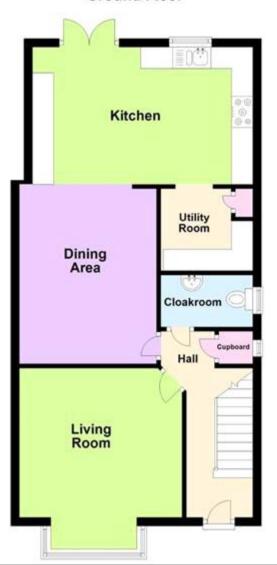

## **Ground Floor**

## **Description**

This extended 1930's Semi-Detached family home is presented in first class condition and is ready to move straight into. Ideally located in Willesborough near Ashford, within easy reach of the town centre and international station. This fantastic property benefits from a large modern family kitchen with a great range of fitted units and a range cooker, there is loads of natural light in this room with French doors opening out onto the garden. There are two separate reception rooms, the living room has a large bay window and feature fireplace and the dining area has plenty of space for family meals or entertaining guests. The house also has a utility room and downstairs cloakroom making it the perfect family home. Upstairs there are three good sized bedrooms and a modern family bathroom with a three piece white suite, P-Shaped bath and shower over. Outside there is a large front garden with a colourful range of plants and shrubs and large lawn, there is a walled frontage and wrought iron gate for entrance. At the rear is a good sized, sunny family garden with a patio and lawn, there is access to the driveway and garage from here too. VIEWING HIGHLY RECOMMENDED