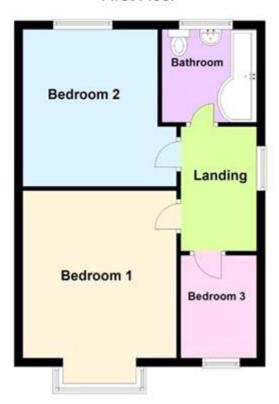

## First Floor

|                               | Current     | Potentia |
|-------------------------------|-------------|----------|
| Very energy efficient - lower | nning costs |          |
| (92-100) <b>A</b>             |             |          |
| (81-91) B                     |             | 82       |
| (69-80)                       | 70          | 1        |
| (55-68)                       |             |          |
| (39-54)                       | E           |          |
| (21-38)                       | F           |          |

## **Description**

This extended 1930's Semi-Detached family home is presented in first class condition and is ready to move straight into. Ideally located in Willesborough near Ashford, within easy reach of the town centre and international station. This fantastic property benefits from a large modern family kitchen with a great range of fitted units and a range cooker, there is loads of natural light in this room with French doors opening out onto the garden. There are two separate reception rooms, the living room has a large bay window and feature fireplace and the dining area has plenty of space for family meals or entertaining guests. The house also has a utility room and downstairs cloakroom making it the perfect family home. Upstairs there are three good sized bedrooms and a modern family bathroom with a three piece white suite, P-Shaped bath and shower over. Outside there is a large front garden with a colourful range of plants and shrubs and large lawn, there is a walled frontage and wrought iron gate for entrance. At the rear is a good sized, sunny family garden with a patio and lawn, there is access to the driveway and garage from here too. VIEWING HIGHLY RECOMMENDED